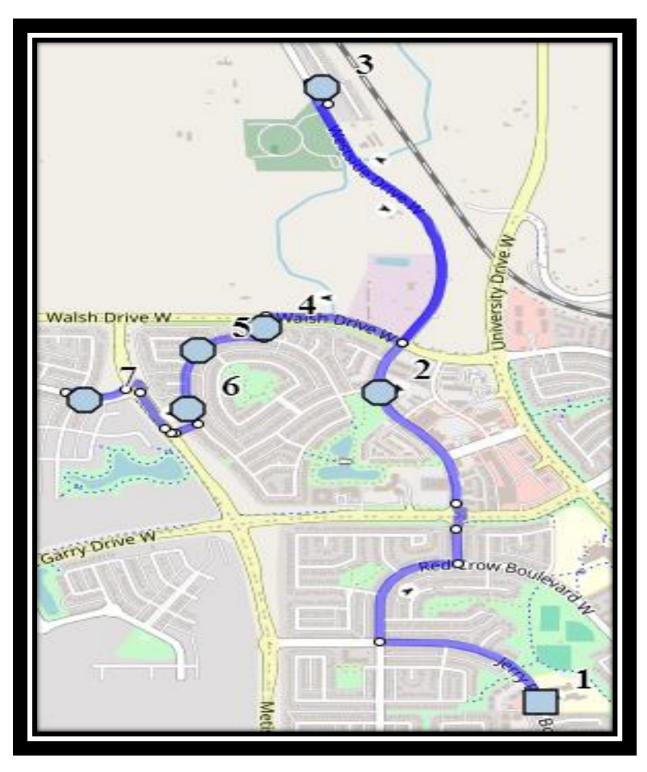

#### Monday – Thursday

- #1 3:52 PM Mike Mountain Horse 155 Jerry Potts Blvd W
- #2 4:00 PM Highlands Boulevard West Southbound of Tartan and Highlands intersection
- #3 4:03 PM Westside Dr W Trailer Park Mailboxes
- #4 4:06 PM Aberdeen Gate West Southbound mailbox
- #5 4:07 PM Aberdeen Road West Southbound south of Aberdeen Cres before alley
- #6 4:09 PM Aberdeen Road West Southbound north of Aberdeen Lk at mailbox
- #7 4:11 PM Country Meadows Blvd West Eastbound east of Crocus at lamp post

#### **Friday Early Out**

- #1 11:37 AM Mike Mountain Horse 155 Jerry Potts Blvd W
- #2 11:45 AM Highlands Boulevard West Southbound of Tartan and Highlands intersection
- #3 11:48 AM Westside Dr W Trailer Park Mailboxes
- #4 11:51 AM Aberdeen Gate West Southbound mailbox
- #5 11:52 AM Aberdeen Road West Southbound south of Aberdeen Cres before alley
- #6 11:54 AM Aberdeen Road West Southbound north of Aberdeen Lk at mailbox
- #7 11:56 AM Country Meadows Blvd West Eastbound east of Crocus at lamp post