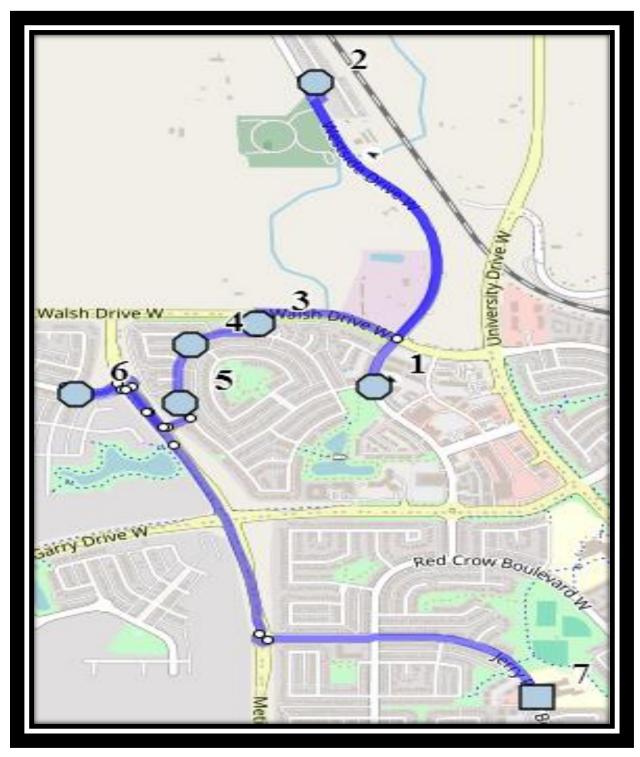

### Monday - Friday

- #1 8:06 AM Highlands Boulevard West Southbound of Tartan and Highlands intersection
- #2 8:09 AM Westside Dr W Trailer Park Mailboxes
- #3 8:12 AM Aberdeen Gate West Southbound mailbox
- #4 8:15 AM Aberdeen Road West Southbound south of Aberdeen Cres before alley
- #5 8:16 AM Aberdeen Road West Southbound north of Aberdeen Lk at mailbox
- #6 8:18 AM Country Meadows Blvd West Eastbound east of Crocus at lamp post
- #7 8:25 AM Mike Mountain Horse 155 Jerry Potts Blvd W

### Mike Mountain Horse – 155 Jerry Potts Blvd West – (403) 381-2211