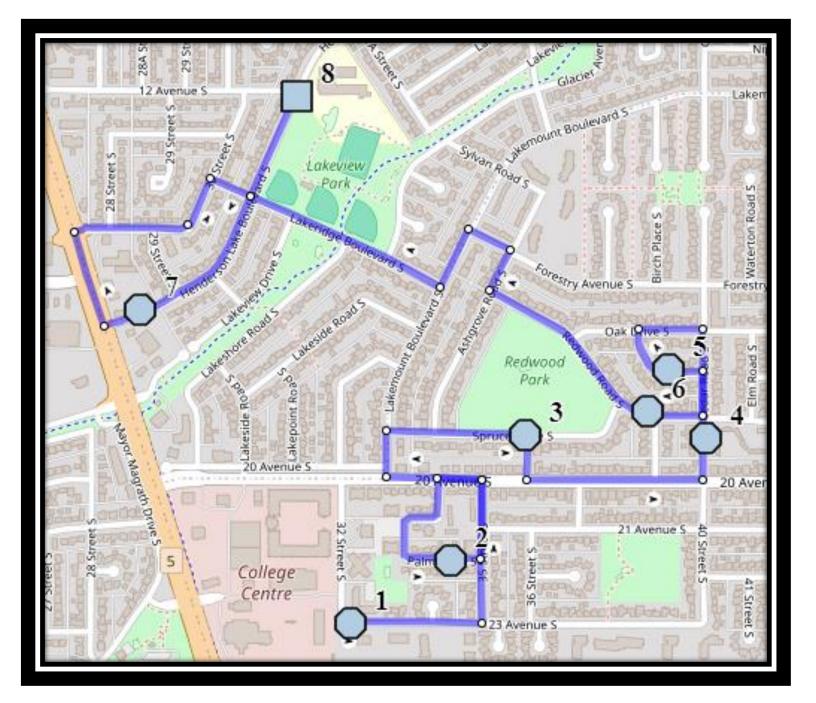

#### Monday – Friday

- #1 8:20 AM 3210 23 Ave South
- #2 8:24 AM 2164 PALM Road South
- #3 8:27 AM 3514 Spruce Dr S
- #4 8:30 AM 1925 Cedar Rd S
- #5 8:35 AM 3809 Pine Crescent S
- #6 8:30 AM 3741 Redwood Rd S
- #7 8:44 AM 1718 Henderson Lake Blvd S
- #8 8:47 AM Lakeview School Bus Zone

#### Monday – Thursday

- #1 3:50 PM Lakeview School Bus Zone
- #2 3:56 PM 3210 23 Ave South
- #3 3:59 PM 2164 PALM Road South
- #4 4:02 PM 3514 Spruce Dr S
- #5 4:05 PM 1925 Cedar Rd S
- #6 4:05 PM 3741 Redwood Rd S
- #7 4:09 PM 3809 Pine Crescent S
- #8 4:14 PM 1718 Henderson Lake Blvd S

#### **Friday Early Out**

- #1 11:35 AM Lakeview School Bus Zone
- #2 11:41 AM 3210 23 Ave South
- #3 11:44 AM 2164 PALM Road South
- #4 11:47 AM 3514 Spruce Dr S
- #5 11:50 AM 1925 Cedar Rd S
- #6 11:50 AM 3741 Redwood Rd S
- #7 11:54 AM 3809 Pine Crescent S
- #8 11:59 AM 1718 Henderson Lake Blvd S