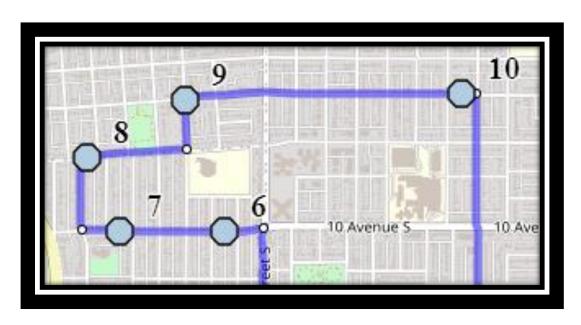

#4 - 7:30 AM - 17 St S - south of 17 Ave at alley

#5 - 7:32 AM - 13 Street South - South of 15 Ave at intersection

#6 - 7:34 AM - 10 Ave S - west of 12B St

#7 - 7:35 AM - 10 Ave S - east of 9 St at alley

#8 - 7:37 AM - 9 Ave South- east of 8 St S at second house

#9 - 7:39 AM - 12 St S - south of 8 Ave intersection

#10 - 7:42 AM - 8 Ave S - east of 19 St at alley

#11 - 7:45 AM - Gilbert Paterson Middle - 2109 12 Ave S