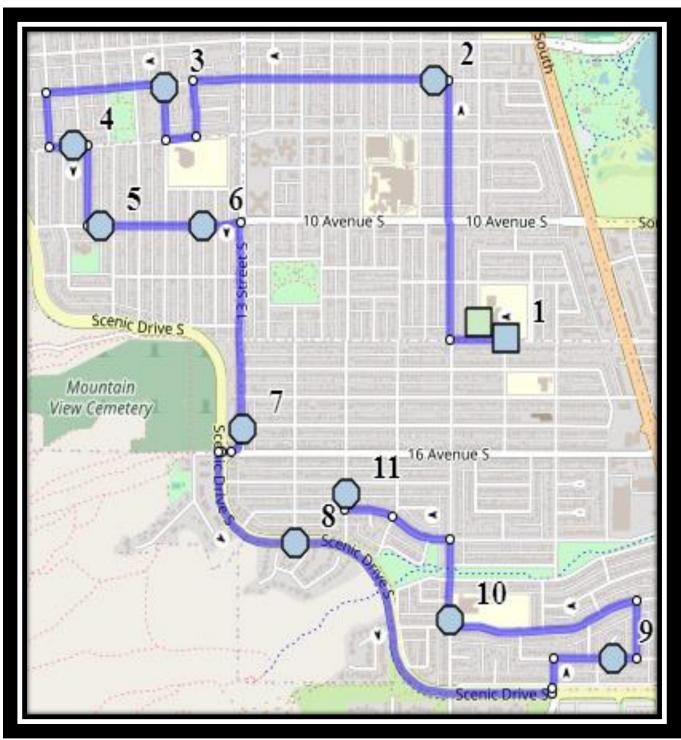

### **PM Route**

## Gilbert Paterson Middle School - 2109 12 Ave South - (403) 329-0125

REVISED: April 3,2025 EFFECTIVE: April 7,2025

#### Monday, Tuesday, Thursday

#1 - 2:57 PM - Gilbert Paterson Middle - 2109 12 Ave S

#2 - 3:02 PM - 8 Ave S - east of 19 St at alley

#3 - 3:05 PM - 12 St S - south of 8 Ave intersection

#4 - 3:08 PM - 9 Ave South - east of 8 St S at second house

#5 - 3:10 PM - 10 Ave S - east of 9 St at alley

#6 - 3:11 PM - 10 Ave S - west of 12B St

#7 - 3:13 PM - 13 Street South - South of 15 Ave at intersection

#8 - 3:15 PM - Scenic Drive South at CT stop before 15 street south

#9 - 3:17 PM - 23 Ave S after 26A St S

#10 - 3:20 PM - 20 Street South Northbound - north of 22 Ave S at intersection

#11 - 3:22 PM - 17 St S - south of 17 Ave at alley