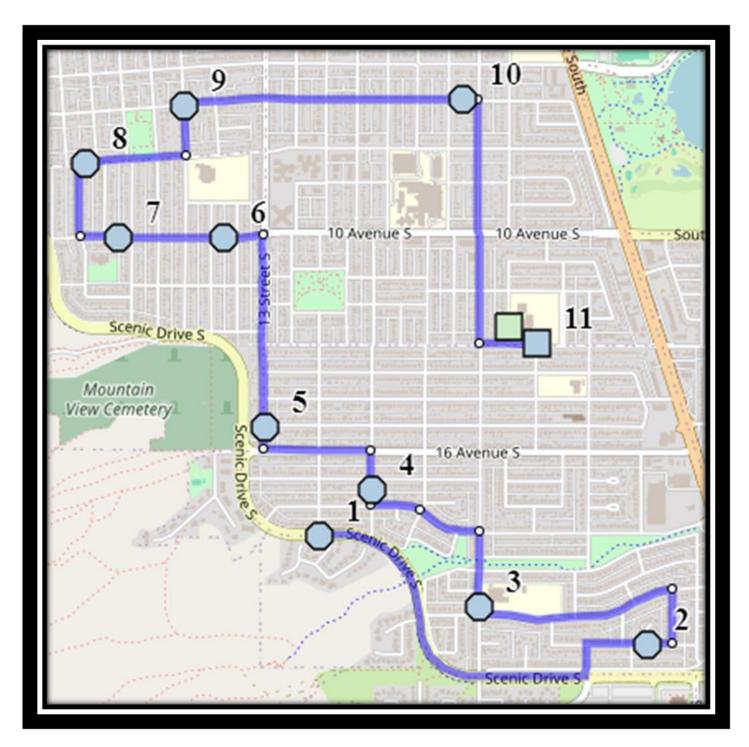

#### **AM Route**

## Gilbert Paterson Middle School - 2109 12 Ave South - (403) 329-0125

REVISED: April 3,2025 EFFECTIVE: April 7,2025

REVISED: April 3,2025 EFFECTIVE: April 7,2025

#### Monday - Friday

#1 - 7:23 AM - Scenic Drive South at CT stop before 15 street south

#2 - 7:26 AM - 23 Ave S after 26A St S

#3 - 7:28 AM - 20 Street South Northbound - north of 22 Ave S at intersection

#4 - 7:30 AM - 17 St S - south of 17 Ave at alley

#5 - 7:32 AM - 13 Street South - South of 15 Ave at intersection

#6 - 7:34 AM - 10 Ave S - west of 12B St

#7 - 7:35 AM - 10 Ave S - east of 9 St at alley

#8 - 7:37 AM - 9 Ave South- east of 8 St S at second house

#9 - 7:39 AM - 12 St S - south of 8 Ave intersection

#10 - 7:42 AM - 8 Ave S - east of 19 St at alley

#11 - 7:45 AM - Gilbert Paterson Middle - 2109 12 Ave S