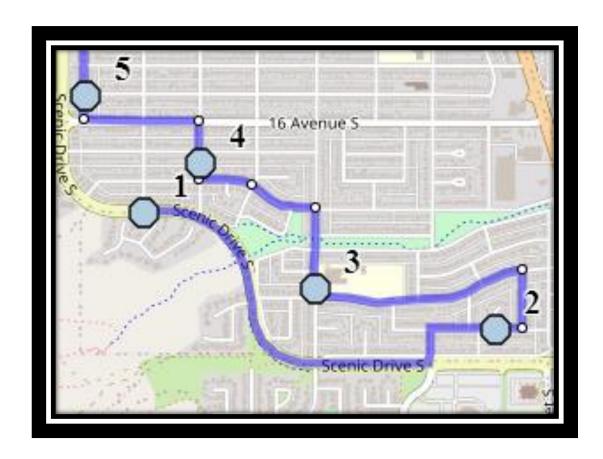

#### Monday - Friday

#1 - 7:23 AM - Scenic Drive South at CT stop before 15 street south

#2 - 7:26 AM - 23 Ave S after 26A St S

#3 - 7:28 AM - 20 Street South Northbound - north of 22 Ave S at intersection

#4 - 7:30 AM - 17 St S - south of 17 Ave at alley

#5 - 7:32 AM - 13 Street South - South of 15 Ave at intersection

#6 - 7:34 AM - 10 Ave S - west of 12B St

#7 - 7:35 AM - 10 Ave S - east of 9 St at alley

#8 - 7:37 AM - 9 Ave South- east of 8 St S at second house

#9 - 7:39 AM - 12 St S - south of 8 Ave intersection

#10 - 7:42 AM - 8 Ave S - east of 19 St at alley

#11 - 7:45 AM - Gilbert Paterson Middle - 2109 12 Ave S