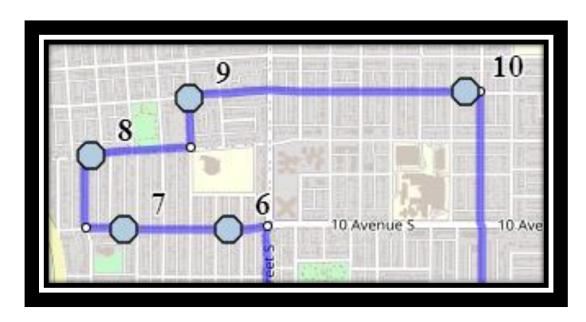

#5 - 7:30 AM - 17 St S - south of 17 Ave at alley

#6 - 7:32 AM - 13 Street South - South of 15 Ave at intersection

#7 - 7:34 AM - 10 Ave S - west of 12B St

#8 - 7:35 AM - 10 Ave S - east of 9 St at alley

#9 - 7:37 AM - 9 Ave South- east of 8 St S at second house

#10 - 7:39 AM - 12 St S - south of 8 Ave intersection

#11 - 7:42 AM - 8 Ave S - east of 19 St at alley

#12 - 7:45 AM - Gilbert Paterson Middle - 2109 12 Ave S