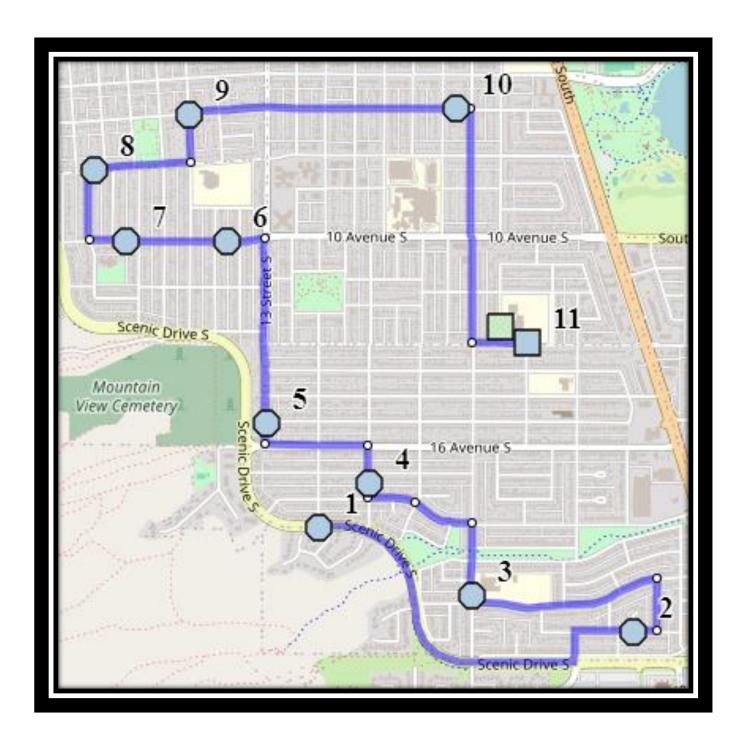

#### Monday - Friday

#1 - 7:23 AM - Scenic Drive South - south of 16 Ave S at Turnout

#2 - 7:23 AM - Scenic Drive South at CT stop before 15 street south

#3 - 7:26 AM - 23 Ave S after 26A St S

#4 - 7:28 AM - 20 Street South Northbound - north of 22 Ave S at intersection

#5 - 7:30 AM - 17 St S - south of 17 Ave at alley

#6 - 7:32 AM - 13 Street South - South of 15 Ave at intersection

#7 - 7:34 AM - 10 Ave S - west of 12B St

#8 - 7:35 AM - 10 Ave S - east of 9 St at alley

#9 - 7:37 AM - 9 Ave South- east of 8 St S at second house

#10 - 7:39 AM - 12 St S - south of 8 Ave intersection

#11 - 7:42 AM - 8 Ave S - east of 19 St at alley

#12 - 7:45 AM - Gilbert Paterson Middle - 2109 12 Ave S