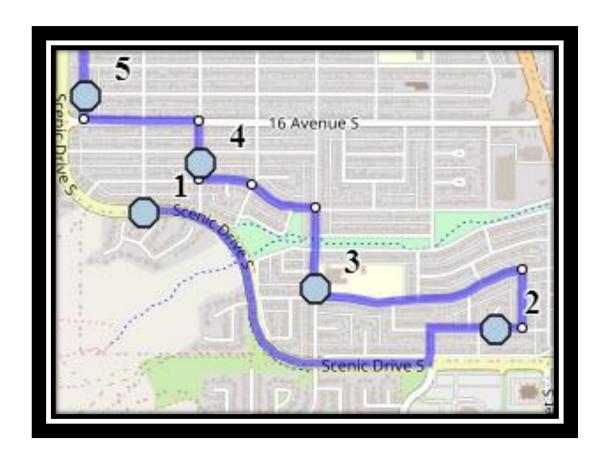

#### Monday - Friday

#1 - 7:23 AM - Scenic Drive South - south of 16 Ave S at Turnout

#2 - 7:23 AM - Scenic Drive South at CT stop before 15 street south

#3 - 7:26 AM - 23 Ave S after 26A St S

#4 - 7:28 AM - 20 Street South Northbound - north of 22 Ave S at intersection