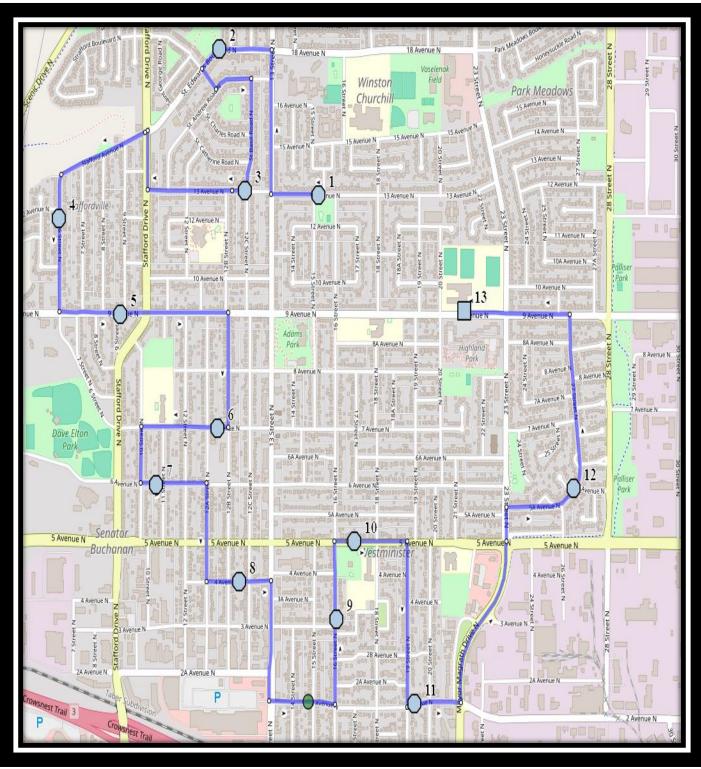

#### **Monday to Friday**

- #1 7:11 AM 13 Ave North west of 15A St N
- #2 7:12 AM St. Edward Blvd North Southbound St Edwards Park entrance
- #3 7:14 AM 13 Ave North east of 12C St fire hydrant
- #4 7:16 AM 6 Street North Southbound south of 12 Ave N between driveways
- #5 7:17 AM 9 Ave North Eastbound east of 9 St N intersection
- #6 7:19 AM 7 Ave N west of 12B St at alley
- #7 7:20 AM 6 Ave North west of 11 St at lamp post
- #8 7:22 AM 4 Ave N west of 12B St at alley
- #9 7:24 AM 16th St N northhbound after 3rd Ave N
- #10 7:24 AM 5 Ave North Westbound by fire hydrant near Westminster pool
- #11 7:26 AM 2 Ave North east of 19 St N by lamp post
- #12 7:28 AM 5a Ave North east of 26A St. at the corner
- #13 7:40 AM Wilson Middle 2003 9 Ave N

#### Monday, Tuesday & Thursday

- #1 2:52 PM Wilson Middle 2003 9 Ave N
- #2 2:55 PM 13 Ave North west of 15A St N
- #3 2:58 PM St. Edward Blvd North Southbound St Edwards Park entrance
- #4 3:00 PM 13 Ave North east of 12C St fire hydrant
- #5 3:04 PM 6 Street North Southbound south of 12 Ave N between driveways
- #6 3:05 PM 9 Ave North Eastbound east of 9 St N intersection
- #7 3:08 PM 7 Ave N west of 12B St at alley
- #8 3:09 PM 6 Ave North west of 11 St at lamp post
- #9 3:11 PM 4 Ave N west of 12B St at alley
- #10 3:13 PM 16th St N northhbound after 3rd Ave N
- #11 3:14 PM 5 Ave North Westbound by fire hydrant near Westminster pool
- #12 3:15 PM 2 Ave North east of 19 St N by lamp post
- #13 3:18 PM 5a Ave North east of 26A St. at the corner

#### Wednesday E/O

- #1 2:07 PM Wilson Middle 2003 9 Ave N
- #2 2:10 PM 13 Ave North west of 15A St N
- #3 2:13 PM St. Edward Blvd North Southbound St Edwards Park entrance
- #4 2:15 PM 13 Ave North east of 12C St fire hydrant
- #5 2:19 PM 6 Street North Southbound south of 12 Ave N between driveways
- #6 2:20 PM 9 Ave North Eastbound east of 9 St N intersection
- #7 2:23 PM 7 Ave N west of 12B St at alley
- #8 2:24 PM 6 Ave North west of 11 St at lamp post
- #9 2:26 PM 4 Ave N west of 12B St at alley
- #10 2:28 PM 16th St N northhbound after 3rd Ave N
- #11 2:29 PM 5 Ave North Westbound by fire hydrant near Westminster pool
- #12 2:30 PM 2 Ave North east of 19 St N by lamp post
- #13 2:33 PM 5a Ave North east of 26A St. at the corner

#### Friday E/O

#1 - 11:47 AM - Wilson Middle - 2003 9 Ave N

#2 - 11:50 AM - 13 Ave North - west of 15A St N

#3 - 11:53 AM - St. Edward Blvd North Southbound - St Edwards Park entrance

#4 - 11:55 AM - 13 Ave North - east of 12C St fire hydrant

#5 - 11:59 AM - 6 Street North Southbound - south of 12 Ave N between driveways

#6 - 12:00 PM - 9 Ave North Eastbound - east of 9 St N intersection

#7 - 12:03 PM - 7 Ave N - west of 12B St at alley

#8 - 12:04 PM - 6 Ave North - west of 11 St at lamp post

#9 - 12:06 PM - 4 Ave N - west of 12B St at alley

#10 - 12:08 PM - 16th St N northhbound after 3rd Ave N

#11 - 12:09 PM - 5 Ave North Westbound - by fire hydrant near Westminster pool

#12 - 12:10 PM - 2 Ave North - east of 19 St N by lamp post

#13 - 12:13 PM - 5a Ave North - east of 26A St. at the corner