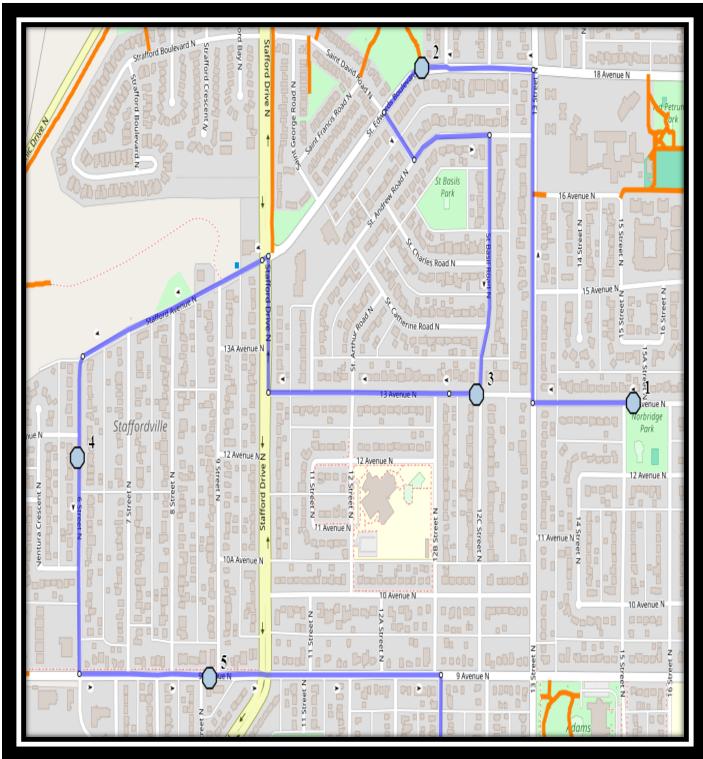

#### **Monday to Friday**

- #1 7:11 AM 13 Ave North west of 15A St N
- #2 7:12 AM St. Edward Blvd North Southbound St Edwards Park entrance
- #3 7:14 AM 13 Ave North east of 12C St fire hydrant
- #4 7:16 AM 6 Street North Southbound south of 12 Ave N between driveways
- #5 7:17 AM 9 Ave North Eastbound east of 9 St N intersection
- #6 7:19 AM 7 Ave N west of 12B St at alley
- #7 7:20 AM 6 Ave North west of 11 St at lamp post
- #8 7:22 AM 4 Ave N west of 12B St at alley
- #9 7:24 AM 16th St N northhbound after 3rd Ave N
- #10 7:24 AM 5 Ave North Westbound by fire hydrant near Westminster pool
- #11 7:26 AM 2 Ave North east of 19 St N by lamp post
- #12 7:28 AM 5a Ave North east of 26A St. at the corner
- #13 7:40 AM Wilson Middle 2003 9 Ave N

#### Monday, Tuesday & Thursday

- #1 2:52 PM Wilson Middle 2003 9 Ave N
- #2 2:55 PM 13 Ave North west of 15A St N
- #3 2:58 PM St. Edward Blvd North Southbound St Edwards Park entrance
- #4 3:00 PM 13 Ave North east of 12C St fire hydrant
- #5 3:04 PM 6 Street North Southbound south of 12 Ave N between driveways
- #6 3:05 PM 9 Ave North Eastbound east of 9 St N intersection
- #7 3:08 PM 7 Ave N west of 12B St at alley
- #8 3:09 PM 6 Ave North west of 11 St at lamp post
- #9 3:11 PM 4 Ave N west of 12B St at alley
- #10 3:13 PM 16th St N northhbound after 3rd Ave N
- #11 3:14 PM 5 Ave North Westbound by fire hydrant near Westminster pool
- #12 3:15 PM 2 Ave North east of 19 St N by lamp post
- #13 3:18 PM 5a Ave North east of 26A St. at the corner

#### Wednesday E/O

- #1 2:07 PM Wilson Middle 2003 9 Ave N
- #2 2:10 PM 13 Ave North west of 15A St N
- #3 2:13 PM St. Edward Blvd North Southbound St Edwards Park entrance
- #4 2:15 PM 13 Ave North east of 12C St fire hydrant
- #5 2:19 PM 6 Street North Southbound south of 12 Ave N between driveways
- #6 2:20 PM 9 Ave North Eastbound east of 9 St N intersection
- #7 2:23 PM 7 Ave N west of 12B St at alley
- #8 2:24 PM 6 Ave North west of 11 St at lamp post
- #9 2:26 PM 4 Ave N west of 12B St at alley
- #10 2:28 PM 16th St N northhbound after 3rd Ave N
- #11 2:29 PM 5 Ave North Westbound by fire hydrant near Westminster pool
- #12 2:30 PM 2 Ave North east of 19 St N by lamp post
- #13 2:33 PM 5a Ave North east of 26A St. at the corner

#### Friday E/O

#1 - 11:47 AM - Wilson Middle - 2003 9 Ave N

#2 - 11:50 AM - 13 Ave North - west of 15A St N

#3 - 11:53 AM - St. Edward Blvd North Southbound - St Edwards Park entrance

#4 - 11:55 AM - 13 Ave North - east of 12C St fire hydrant