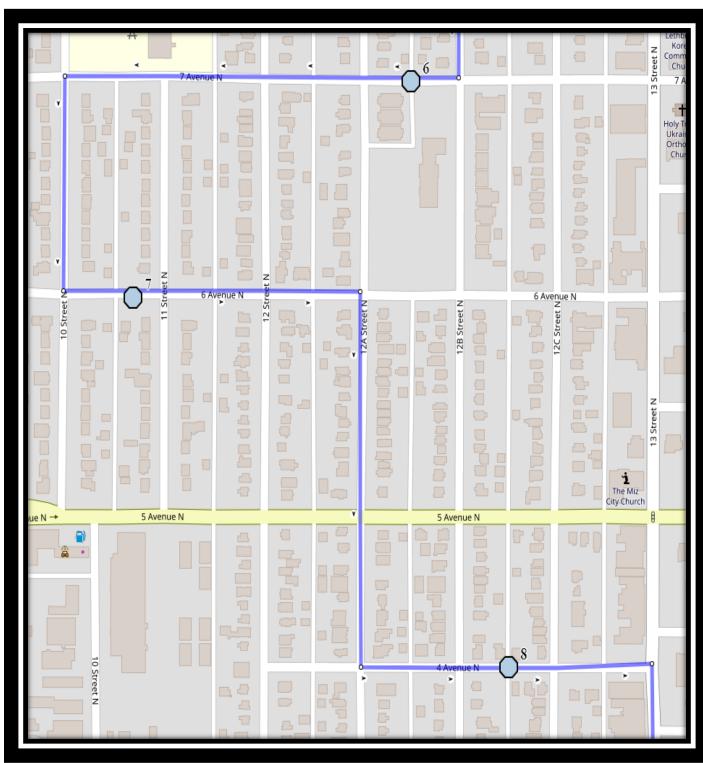

#### **Monday to Friday**

- #1 7:11 AM 13 Ave North west of 15A St N
- #2 7:12 AM St. Edward Blvd North Southbound St Edwards Park entrance
- #3 7:14 AM 13 Ave North east of 12C St fire hydrant
- #4 7:16 AM 6 Street North Southbound south of 12 Ave N between driveways
- #5 7:17 AM 9 Ave North Eastbound east of 9 St N intersection
- #6 7:19 AM 7 Ave N west of 12B St at alley
- #7 7:20 AM 6 Ave North west of 11 St at lamp post
- #8 7:22 AM 4 Ave N west of 12B St at alley
- #9 7:24 AM 16th St N northhbound after 3rd Ave N
- #10 7:24 AM 5 Ave North Westbound by fire hydrant near Westminster pool
- #11 7:26 AM 2 Ave North east of 19 St N by lamp post
- #12 7:28 AM 5a Ave North east of 26A St. at the corner
- #13 7:40 AM Wilson Middle 2003 9 Ave N

#### Monday, Tuesday & Thursday

- #1 2:52 PM Wilson Middle 2003 9 Ave N
- #2 2:55 PM 13 Ave North west of 15A St N
- #3 2:58 PM St. Edward Blvd North Southbound St Edwards Park entrance
- #4 3:00 PM 13 Ave North east of 12C St fire hydrant
- #5 3:04 PM 6 Street North Southbound south of 12 Ave N between driveways
- #6 3:05 PM 9 Ave North Eastbound east of 9 St N intersection
- #7 3:08 PM 7 Ave N west of 12B St at alley
- #8 3:09 PM 6 Ave North west of 11 St at lamp post
- #9 3:11 PM 4 Ave N west of 12B St at alley
- #10 3:13 PM 16th St N northhbound after 3rd Ave N
- #11 3:14 PM 5 Ave North Westbound by fire hydrant near Westminster pool
- #12 3:15 PM 2 Ave North east of 19 St N by lamp post
- #13 3:18 PM 5a Ave North east of 26A St. at the corner

#### Wednesday E/O

- #1 2:07 PM Wilson Middle 2003 9 Ave N
- #2 2:10 PM 13 Ave North west of 15A St N
- #3 2:13 PM St. Edward Blvd North Southbound St Edwards Park entrance
- #4 2:15 PM 13 Ave North east of 12C St fire hydrant
- #5 2:19 PM 6 Street North Southbound south of 12 Ave N between driveways
- #6 2:20 PM 9 Ave North Eastbound east of 9 St N intersection
- #7 2:23 PM 7 Ave N west of 12B St at alley
- #8 2:24 PM 6 Ave North west of 11 St at lamp post
- #9 2:26 PM 4 Ave N west of 12B St at alley
- #10 2:28 PM 16th St N northhbound after 3rd Ave N
- #11 2:29 PM 5 Ave North Westbound by fire hydrant near Westminster pool
- #12 2:30 PM 2 Ave North east of 19 St N by lamp post
- #13 2:33 PM 5a Ave North east of 26A St. at the corner

#5 - 11:59 AM - 6 Street North Southbound - south of 12 Ave N between driveways

#6 - 12:00 PM - 9 Ave North Eastbound - east of 9 St N intersection

#7 - 12:03 PM - 7 Ave N - west of 12B St at alley

#8 - 12:04 PM - 6 Ave North - west of 11 St at lamp post

#9 - 12:06 PM - 4 Ave N - west of 12B St at alley

#10 - 12:08 PM - 16th St N northhbound after 3rd Ave N

#11 - 12:09 PM - 5 Ave North Westbound - by fire hydrant near Westminster pool

#12 - 12:10 PM - 2 Ave North - east of 19 St N by lamp post