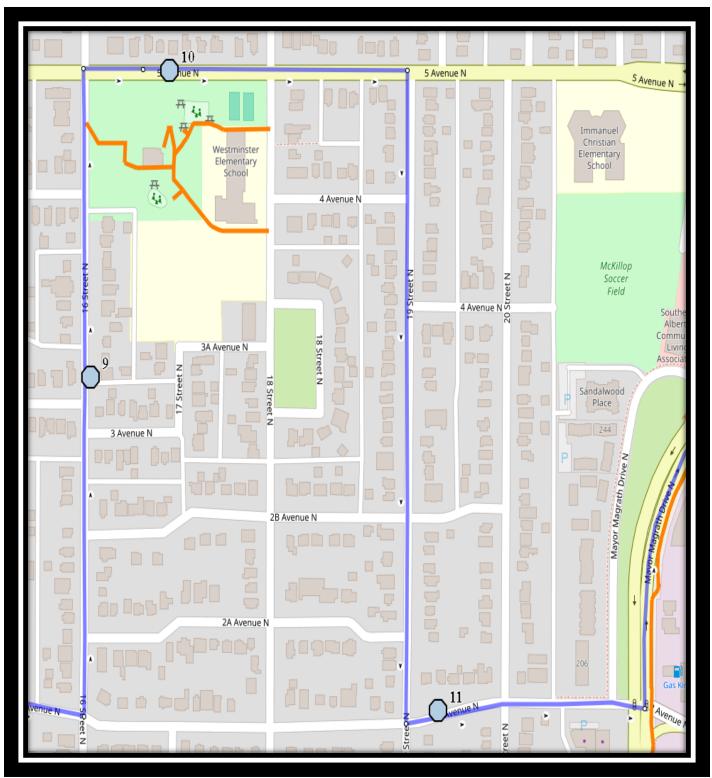

#### **Monday to Friday**

- #1 7:11 AM 13 Ave North west of 15A St N
- #2 7:12 AM St. Edward Blvd North Southbound St Edwards Park entrance
- #3 7:14 AM 13 Ave North east of 12C St fire hydrant
- #4 7:16 AM 6 Street North Southbound south of 12 Ave N between driveways
- #5 7:17 AM 9 Ave North Eastbound east of 9 St N intersection
- #6 7:19 AM 7 Ave N west of 12B St at alley
- #7 7:20 AM 6 Ave North west of 11 St at lamp post
- #8 7:22 AM 4 Ave N west of 12B St at alley
- #9 7:24 AM 16th St N northhbound after 3rd Ave N
- #10 7:24 AM 5 Ave North Westbound by fire hydrant near Westminster pool
- #11 7:26 AM 2 Ave North east of 19 St N by lamp post
- #12 7:28 AM 5a Ave North east of 26A St. at the corner
- #13 7:40 AM Wilson Middle 2003 9 Ave N

#### Monday, Tuesday & Thursday

- #1 2:52 PM Wilson Middle 2003 9 Ave N
- #2 2:55 PM 13 Ave North west of 15A St N
- #3 2:58 PM St. Edward Blvd North Southbound St Edwards Park entrance
- #4 3:00 PM 13 Ave North east of 12C St fire hydrant
- #5 3:04 PM 6 Street North Southbound south of 12 Ave N between driveways
- #6 3:05 PM 9 Ave North Eastbound east of 9 St N intersection
- #7 3:08 PM 7 Ave N west of 12B St at alley
- #8 3:09 PM 6 Ave North west of 11 St at lamp post
- #9 3:11 PM 4 Ave N west of 12B St at alley
- #10 3:13 PM 16th St N northhbound after 3rd Ave N
- #11 3:14 PM 5 Ave North Westbound by fire hydrant near Westminster pool
- #12 3:15 PM 2 Ave North east of 19 St N by lamp post
- #13 3:18 PM 5a Ave North east of 26A St. at the corner

#### Wednesday E/O

- #1 2:07 PM Wilson Middle 2003 9 Ave N
- #2 2:10 PM 13 Ave North west of 15A St N
- #3 2:13 PM St. Edward Blvd North Southbound St Edwards Park entrance
- #4 2:15 PM 13 Ave North east of 12C St fire hydrant
- #5 2:19 PM 6 Street North Southbound south of 12 Ave N between driveways
- #6 2:20 PM 9 Ave North Eastbound east of 9 St N intersection
- #7 2:23 PM 7 Ave N west of 12B St at alley
- #8 2:24 PM 6 Ave North west of 11 St at lamp post
- #9 2:26 PM 4 Ave N west of 12B St at alley
- #10 2:28 PM 16th St N northhbound after 3rd Ave N
- #11 2:29 PM 5 Ave North Westbound by fire hydrant near Westminster pool
- #12 2:30 PM 2 Ave North east of 19 St N by lamp post
- #13 2:33 PM 5a Ave North east of 26A St. at the corner

#9 - 12:06 PM - 4 Ave N - west of 12B St at alley

#10 - 12:08 PM - 16th St N northhbound after 3rd Ave N

#11 - 12:09 PM - 5 Ave North Westbound - by fire hydrant near Westminster pool

#12 - 12:10 PM - 2 Ave North - east of 19 St N by lamp post