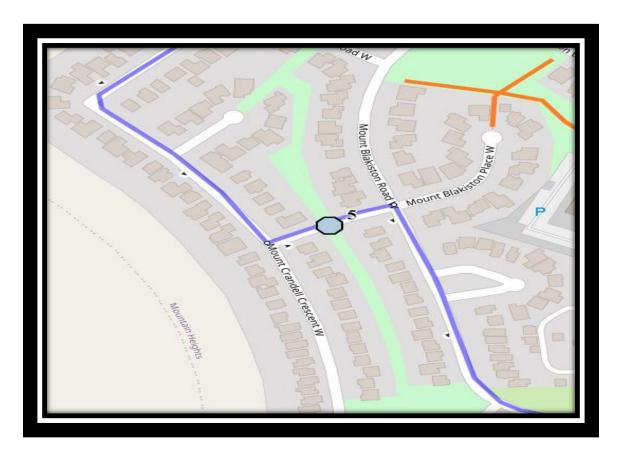

#### Monday - Friday

- #1 8:23 AM Moonlight Blvd West Southbound east of Moonlight Way at walkway entrance
- #2 8:25 AM Moonlight Blvd West north of Miners at alley
- #3 8:26 AM Moonlight Way West Northbound north of Miners at alley
- #4 8:29 AM Twinriver Lane West Northbound at alley
- #5 8:38 AM Castle Mountain Rd West Eastbound of Mt Crandell Cres W at green strip
- #6 8:40 AM Senator Joyce Fairbairn 301 Rocky Mountain Blvd

#### Monday - Thursday

- #1 3:50 PM Senator Joyce Fairbairn 301 Rocky Mountain Blvd
- #2 3:57 PM Castle Mountain Rd West Eastbound of Mt Crandell Cres W at green strip
- #3 4:03 PM Moonlight Blvd West Southbound east of Moonlight Way at walkway entrance
- #4 4:05 PM Moonlight Blvd West north of Miners at alley
- #5 4:06 PM Moonlight Way West Northbound north of Miners at alley
- #6 4:09 PM Twinriver Lane West Northbound at alley

### **Friday Early Out**

- #1 11:49 AM Senator Joyce Fairbairn 301 Rocky Mountain Blvd
- #2 11:56 AM Castle Mountain Rd West Eastbound of Mt Crandell Cres W at green strip
- #3 12:02 PM Moonlight Blvd West Southbound east of Moonlight Way at walkway entrance
- #4 12:04 PM Moonlight Blvd West north of Miners at alley
- #5 12:05 PM Moonlight Way West Northbound north of Miners at alley
- #6 12:08 PM Twinriver Lane West Northbound at alley