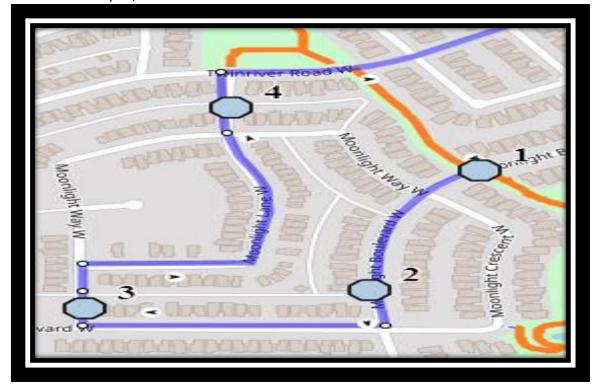

#### Monday - Friday

- #1 8:23 AM Moonlight Blvd West Southbound east of Moonlight Way at walkway entrance
- #2 8:25 AM Moonlight Blvd West north of Miners at alley
- #3 8:26 AM Moonlight Way West Northbound north of Miners at alley
- #4 8:29 AM Twinriver Lane West Northbound at alley
- #5 8:38 AM Castle Mountain Rd West Eastbound of Mt Crandell Cres W at green strip
- #6 8:40 AM Senator Joyce Fairbairn 301 Rocky Mountain Blvd

#### Monday - Thursday

- #1 3:50 PM Senator Joyce Fairbairn 301 Rocky Mountain Blvd
- #2 3:57 PM Castle Mountain Rd West Eastbound of Mt Crandell Cres W at green strip
- #3 4:03 PM Moonlight Blvd West Southbound east of Moonlight Way at walkway entrance
- #4 4:05 PM Moonlight Blvd West north of Miners at alley
- #5 4:06 PM Moonlight Way West Northbound north of Miners at alley
- #6 4:09 PM Twinriver Lane West Northbound at alley

### **Friday Early Out**

- #1 11:49 AM Senator Joyce Fairbairn 301 Rocky Mountain Blvd
- #2 11:56 AM Castle Mountain Rd West Eastbound of Mt Crandell Cres W at green strip
- #3 12:02 PM Moonlight Blvd West Southbound east of Moonlight Way at walkway entrance
- #4 12:04 PM Moonlight Blvd West north of Miners at alley
- #5 12:05 PM Moonlight Way West Northbound north of Miners at alley
- #6 12:08 PM Twinriver Lane West Northbound at alley