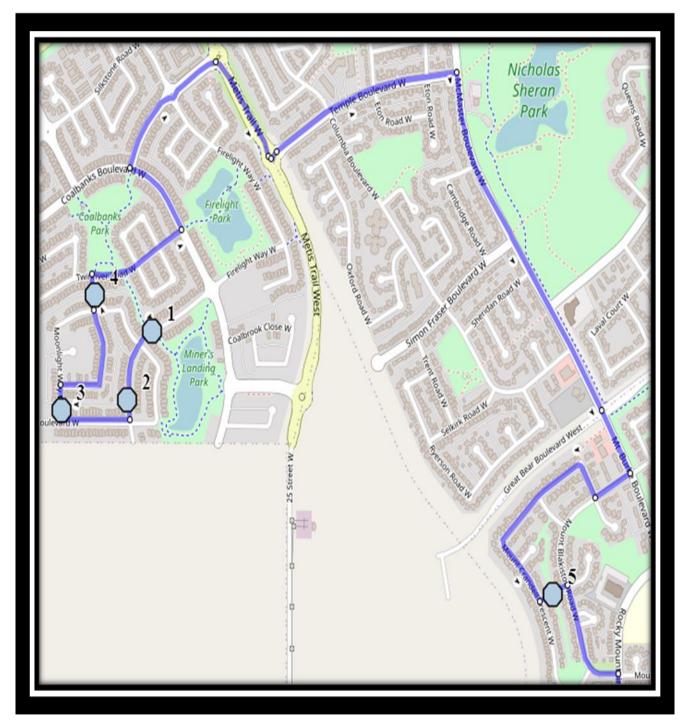

#### Monday - Friday

- #1 8:23 AM Moonlight Blvd West Southbound east of Moonlight Way at walkway entrance
- #2 8:25 AM Moonlight Blvd West north of Miners at alley
- #3 8:26 AM Moonlight Way West Northbound north of Miners at alley
- #4 8:29 AM Twinriver Lane West Northbound at alley
- #5 8:38 AM Castle Mountain Rd West Eastbound of Mt Crandell Cres W at green strip
- #6 8:40 AM Senator Joyce Fairbairn 301 Rocky Mountain Blvd

#### Monday - Thursday

- #1 3:50 PM Senator Joyce Fairbairn 301 Rocky Mountain Blvd
- #2 3:57 PM Castle Mountain Rd West Eastbound of Mt Crandell Cres W at green strip
- #3 4:03 PM Moonlight Blvd West Southbound east of Moonlight Way at walkway entrance
- #4 4:05 PM Moonlight Blvd West north of Miners at alley
- #5 4:06 PM Moonlight Way West Northbound north of Miners at alley
- #6 4:09 PM Twinriver Lane West Northbound at alley

### **Friday Early Out**

- #1 11:49 AM Senator Joyce Fairbairn 301 Rocky Mountain Blvd
- #2 11:56 AM Castle Mountain Rd West Eastbound of Mt Crandell Cres W at green strip
- #3 12:02 PM Moonlight Blvd West Southbound east of Moonlight Way at walkway entrance
- #4 12:04 PM Moonlight Blvd West north of Miners at alley
- #5 12:05 PM Moonlight Way West Northbound north of Miners at alley
- #6 12:08 PM Twinriver Lane West Northbound at alley