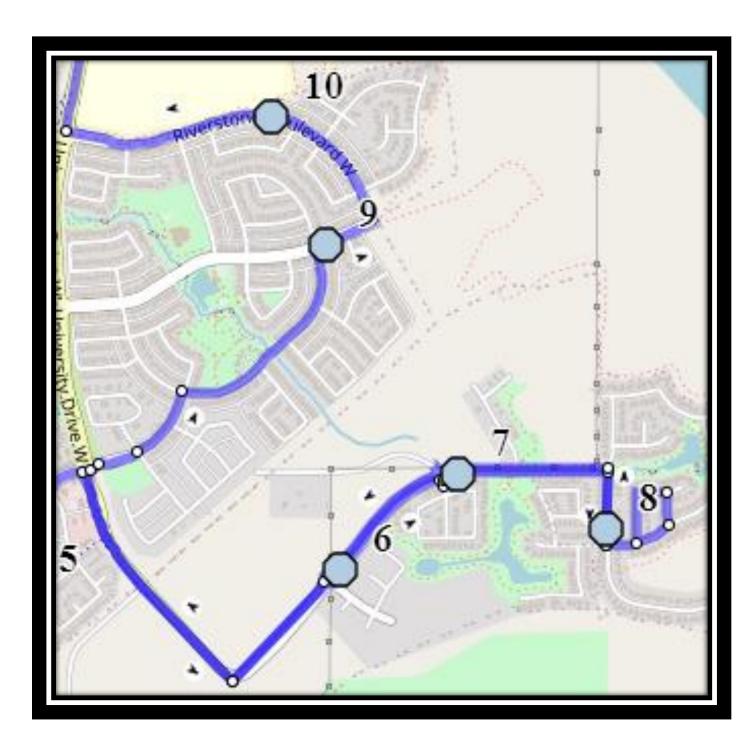

#### Monday – Friday

- #1 7:47 AM Mt Blakiston Road W Northbound at the mailboxes
- #2 7:48 AM Mt Blakiston Rd W Westbound west of Mt Crandell at driveway
- #3 7:49 AM Mt Blakiston Rd W Southbound south of Castle Mountain Rd across from malilboxes
- #4 7:52 AM Sunridge Blvd W before Mt Sundial Crt W
- #5 7:53 AM Mt Sundance Manor West north of Mt Sundance Rd at mailboxes
- #6 7:57 AM Canyon Parkway West Eastbound east of Canyon Ridge at second lamp post
- #7 7:58 AM Canyon Parkway West Eastbound east of Canyon Estates Lane power boxes
- #8 8:01 AM Canyon Blvd West Southbound north of Canyon Landing at power boxes
- #9 8:10 AM Grand River Blvd West Eastbound east of Riverpark Blvd at alley
- #10 8:12 AM Riverstone Blvd West Westbound west of Riverview Cres at Pathway
- #11 8:20 AM Fleetwood-Bawden 1222 9 Ave S
- #12 8:30 AM Ecole Agnes Davidson 2103 20 St S

#### **Monday – Thursday**

- #2 3:41 PM Ecole Agnes Davidson 2103 20 St S
- #3 3:42 PM Mt Blakiston Road W Northbound at the mailboxes
- #4 4:00 PM Mt Blakiston Road W Eastbound mid-point of park
- #5 4:01 PM Mt Blakiston Rd W Southbound south of Castle Mountain Rd across from malilboxes
- #6 4:04 PM Sunridge Blvd W before Mt Sundial Crt W
- #7 4:06 PM Mt Sundance Manor West north of Mt Sundance Rd at mailboxes
- #8 4:07 PM Canyon Parkway West Eastbound east of Canyon Ridge at second lamp post
- #9 4:08 PM Canyon Parkway West Eastbound east of Canyon Estates Lane power boxes
- #10 4:10 PM Canyon Blvd West Southbound north of Canyon Landing at power boxes
- #11 4:18 PM Grand River Blvd West Eastbound east of Riverpark Blvd at alley
- #12 4:20 PM Riverstone Blvd West Westbound west of Riverview Cres at Pathway

REVISED: February 12, 2025 EFFECTIVE: February 24, 2025

**Friday Early Out** 

- #2 12:52 PM Ecole Agnes Davidson 2103 20 St S
- #3 12:53 PM Mt Blakiston Road W Northbound at the mailboxes
- #4 1:11 PM Mt Blakiston Road W Eastbound mid-point of park
- #5 1:12 PM Mt Blakiston Rd W Southbound south of Castle Mountain Rd across from malilboxes
- #6 1:15 PM Sunridge Blvd W before Mt Sundial Crt W
- #7 1:17 PM Mt Sundance Manor West north of Mt Sundance Rd at mailboxes
- #8 1:18 PM Canyon Parkway West Eastbound east of Canyon Ridge at second lamp post
- #9 1:19 PM Canyon Parkway West Eastbound east of Canyon Estates Lane power boxes
- #10 1:21 PM Canyon Blvd West Southbound north of Canyon Landing at power boxes
- #11 1:29 PM Grand River Blvd West Eastbound east of Riverpark Blvd at alley
- #12 1:31 PM Riverstone Blvd West Westbound west of Riverview Cres at Pathway