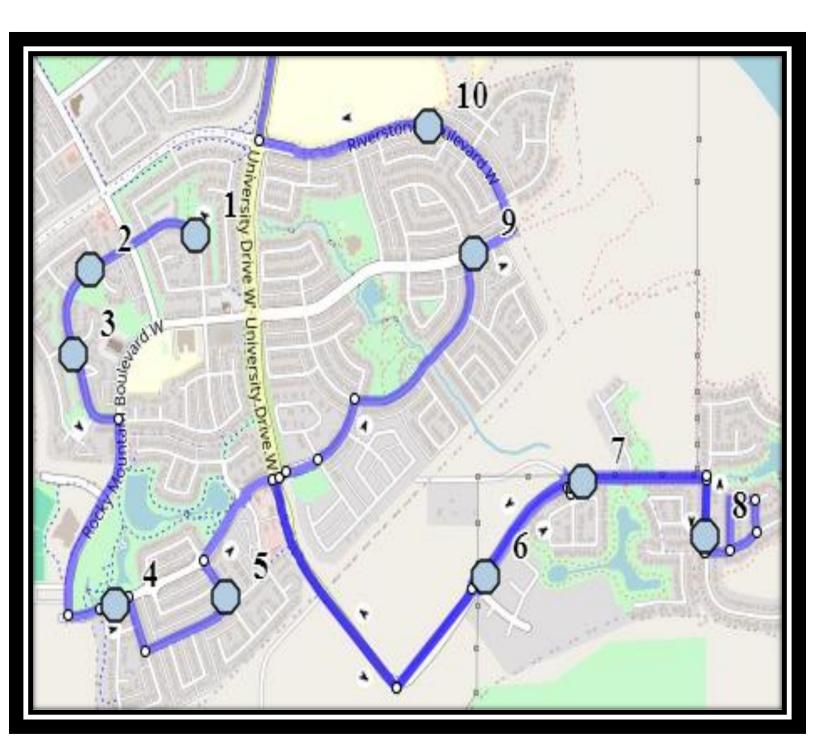

#### Monday – Friday

- #1 7:47 AM Mt Blakiston Road W Northbound at the mailboxes
- #2 7:48 AM Mt Blakiston Rd W Westbound west of Mt Crandell at driveway
- #3 7:49 AM Mt Blakiston Rd W Southbound south of Castle Mountain Rd across from malilboxes
- #4 7:52 AM Sunridge Blvd W before Mt Sundial Crt W
- #5 7:53 AM Mt Sundance Manor West north of Mt Sundance Rd at mailboxes
- #6 7:57 AM Canyon Parkway West Eastbound east of Canyon Ridge at second lamp post
- #7 7:58 AM Canyon Parkway West Eastbound east of Canyon Estates Lane power boxes
- #8 8:01 AM Canyon Blvd West Southbound north of Canyon Landing at power boxes
- #9 8:10 AM Grand River Blvd West Eastbound east of Riverpark Blvd at alley
- #10 8:12 AM Riverstone Blvd West Westbound west of Riverview Cres at Pathway
- #11 8:20 AM Fleetwood-Bawden 1222 9 Ave S
- #12 8:30 AM Ecole Agnes Davidson 2103 20 St S

#### **Monday – Thursday**

- #2 3:41 PM Ecole Agnes Davidson 2103 20 St S
- #3 3:42 PM Mt Blakiston Road W Northbound at the mailboxes
- #4 4:00 PM Mt Blakiston Road W Eastbound mid-point of park
- #5 4:01 PM Mt Blakiston Rd W Southbound south of Castle Mountain Rd across from malilboxes
- #6 4:04 PM Sunridge Blvd W before Mt Sundial Crt W
- #7 4:06 PM Mt Sundance Manor West north of Mt Sundance Rd at mailboxes
- #8 4:07 PM Canyon Parkway West Eastbound east of Canyon Ridge at second lamp post
- #9 4:08 PM Canyon Parkway West Eastbound east of Canyon Estates Lane power boxes
- #10 4:10 PM Canyon Blvd West Southbound north of Canyon Landing at power boxes
- #11 4:18 PM Grand River Blvd West Eastbound east of Riverpark Blvd at alley
- #12 4:20 PM Riverstone Blvd West Westbound west of Riverview Cres at Pathway

REVISED: February 12, 2025 EFFECTIVE: February 24, 2025

**Friday Early Out** 

- #2 12:52 PM Ecole Agnes Davidson 2103 20 St S
- #3 12:53 PM Mt Blakiston Road W Northbound at the mailboxes
- #4 1:11 PM Mt Blakiston Road W Eastbound mid-point of park
- #5 1:12 PM Mt Blakiston Rd W Southbound south of Castle Mountain Rd across from malilboxes
- #6 1:15 PM Sunridge Blvd W before Mt Sundial Crt W
- #7 1:17 PM Mt Sundance Manor West north of Mt Sundance Rd at mailboxes
- #8 1:18 PM Canyon Parkway West Eastbound east of Canyon Ridge at second lamp post
- #9 1:19 PM Canyon Parkway West Eastbound east of Canyon Estates Lane power boxes
- #10 1:21 PM Canyon Blvd West Southbound north of Canyon Landing at power boxes
- #11 1:29 PM Grand River Blvd West Eastbound east of Riverpark Blvd at alley
- #12 1:31 PM Riverstone Blvd West Westbound west of Riverview Cres at Pathway