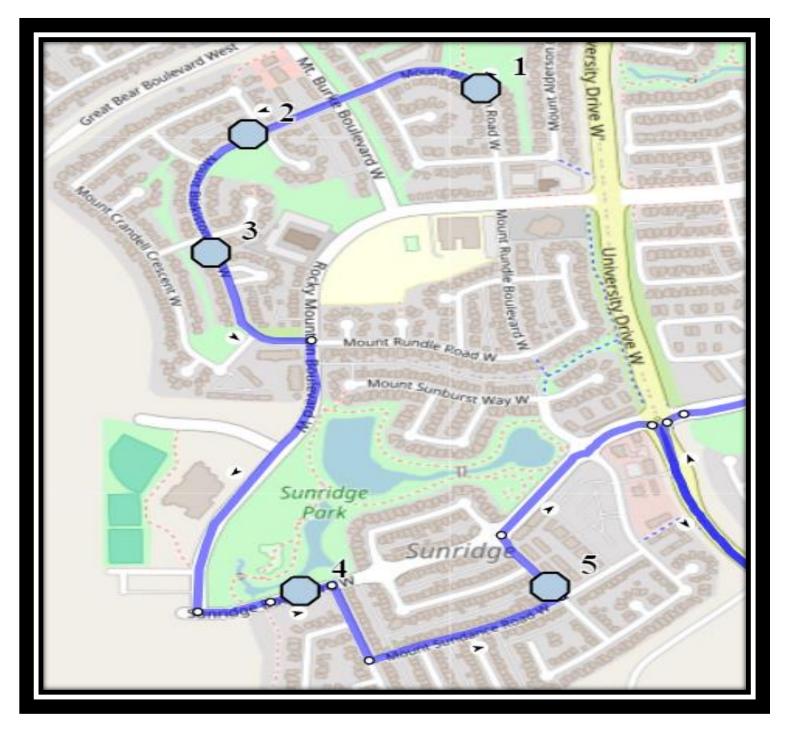

#### Monday – Friday

- #1 7:47 AM Mt Blakiston Road W Northbound at the mailboxes
- #2 7:48 AM Mt Blakiston Rd W Westbound west of Mt Crandell at driveway
- #3 7:49 AM Mt Blakiston Rd W Southbound south of Castle Mountain Rd across from malilboxes
- #4 7:52 AM Sunridge Blvd W before Mt Sundial Crt W
- #5 7:53 AM Mt Sundance Manor West north of Mt Sundance Rd at mailboxes
- #6 7:57 AM Canyon Parkway West Eastbound east of Canyon Ridge at second lamp post
- #7 7:58 AM Canyon Parkway West Eastbound east of Canyon Estates Lane power boxes
- #8 8:01 AM Canyon Blvd West Southbound north of Canyon Landing at power boxes
- #9 8:10 AM Grand River Blvd West Eastbound east of Riverpark Blvd at alley
- #10 8:12 AM Riverstone Blvd West Westbound west of Riverview Cres at Pathway
- #11 8:20 AM Fleetwood-Bawden 1222 9 Ave S
- #12 8:30 AM Ecole Agnes Davidson 2103 20 St S

#### **Monday – Thursday**

- #2 3:41 PM Ecole Agnes Davidson 2103 20 St S
- #3 3:42 PM Mt Blakiston Road W Northbound at the mailboxes
- #4 4:00 PM Mt Blakiston Road W Eastbound mid-point of park
- #5 4:01 PM Mt Blakiston Rd W Southbound south of Castle Mountain Rd across from malilboxes
- #6 4:04 PM Sunridge Blvd W before Mt Sundial Crt W
- #7 4:06 PM Mt Sundance Manor West north of Mt Sundance Rd at mailboxes
- #8 4:07 PM Canyon Parkway West Eastbound east of Canyon Ridge at second lamp post
- #9 4:08 PM Canyon Parkway West Eastbound east of Canyon Estates Lane power boxes
- #10 4:10 PM Canyon Blvd West Southbound north of Canyon Landing at power boxes
- #11 4:18 PM Grand River Blvd West Eastbound east of Riverpark Blvd at alley
- #12 4:20 PM Riverstone Blvd West Westbound west of Riverview Cres at Pathway

REVISED: February 12, 2025 EFFECTIVE: February 24, 2025

**Friday Early Out** 

- #2 12:52 PM Ecole Agnes Davidson 2103 20 St S
- #3 12:53 PM Mt Blakiston Road W Northbound at the mailboxes
- #4 1:11 PM Mt Blakiston Road W Eastbound mid-point of park
- #5 1:12 PM Mt Blakiston Rd W Southbound south of Castle Mountain Rd across from malilboxes
- #6 1:15 PM Sunridge Blvd W before Mt Sundial Crt W
- #7 1:17 PM Mt Sundance Manor West north of Mt Sundance Rd at mailboxes
- #8 1:18 PM Canyon Parkway West Eastbound east of Canyon Ridge at second lamp post
- #9 1:19 PM Canyon Parkway West Eastbound east of Canyon Estates Lane power boxes
- #10 1:21 PM Canyon Blvd West Southbound north of Canyon Landing at power boxes
- #11 1:29 PM Grand River Blvd West Eastbound east of Riverpark Blvd at alley
- #12 1:31 PM Riverstone Blvd West Westbound west of Riverview Cres at Pathway