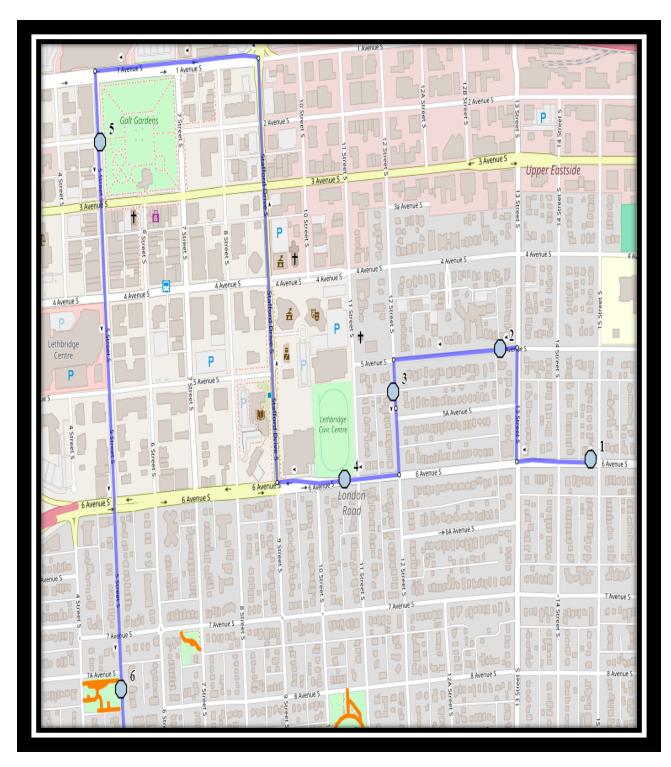

## Monday - Friday

#1 - 7:18 AM - 6 Ave South Westbound - after 15 St S before driveway

#2 - 7:20 AM - 5 Ave South - west of 13 St S at alley

#3 - 7:21 AM - 12 Street South - south of 5 Ave S at alley

#4 - 7:23 AM - 6 Ave South - west of 11 St S at lamp post

#5 - 7:27 AM - 5 St South - south of 2 Ave intersection

#6 - 7:30 AM - 5 Street South - at Kiwanis Park

#7 - 7:45 AM - Gilbert Paterson Middle - 2109 12 Ave S