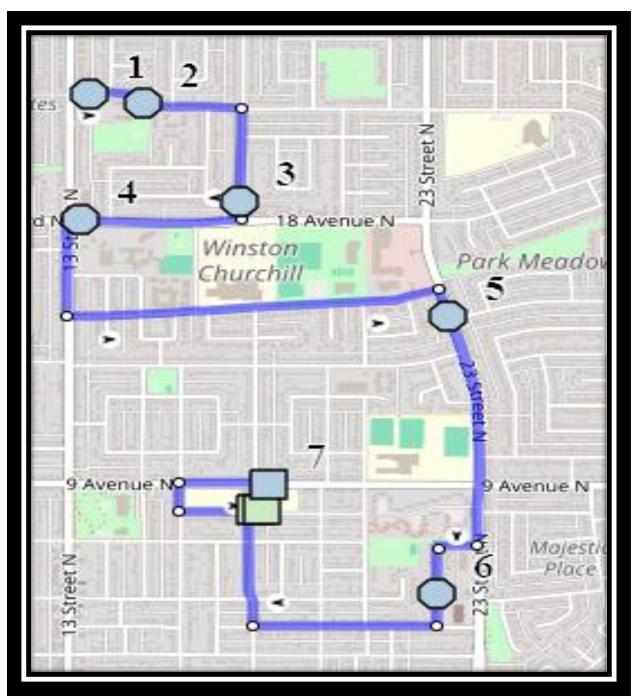

#### Monday – Friday

- #1 8:14 AM 23 Ave North Eastbound east of 13 St n across from ally
- #2 8:15 AM 23 Ave North Eastbound at Dominion Park
- #3 8:17 AM 18 Street North Southbound south of 19 Ave N at lamp post
- #4 8:18 AM 18 Ave North Westbound east of 13 St at alley
- #5 8:20 AM 23 St N before 14 Ave N at Fire Hydrant
- #6 8:22 AM 22 St North south of 8 Ave at alley
- #7 8:25 AM Galbraith Elementary Bus Zone

#### Monday - Thursday

- #1 3:59 PM Galbraith Elementary Bus Zone
- #2 4:02 PM 23 Ave North Eastbound east of 13 St n across from ally
- #3 4:03 PM 23 Ave North Eastbound at Dominion Park
- #4 4:04 PM 18 Street North Southbound south of 19 Ave N at lamp post
- #5 4:04 PM 18 Ave North Westbound east of 13 St at alley
- #6 4:07 PM 23 St N before 14 Ave N at Fire Hydrant
- #7 4:09 PM 22 St North south of 8 Ave at alley

#### **Friday Early Out**

- #1 11:37 AM Galbraith Elementary Bus Zone
- #2 11:40 AM 23 Ave North Eastbound east of 13 St n across from ally
- #3 11:41 AM 23 Ave North Eastbound at Dominion Park
- #4 11:42 AM 18 Street North Southbound south of 19 Ave N at lamp post
- #5 11:42 AM 18 Ave North Westbound east of 13 St at alley
- #6 11:45 AM 23 St N before 14 Ave N at Fire Hydrant
- #7 11:47 AM 22 St North south of 8 Ave at alley