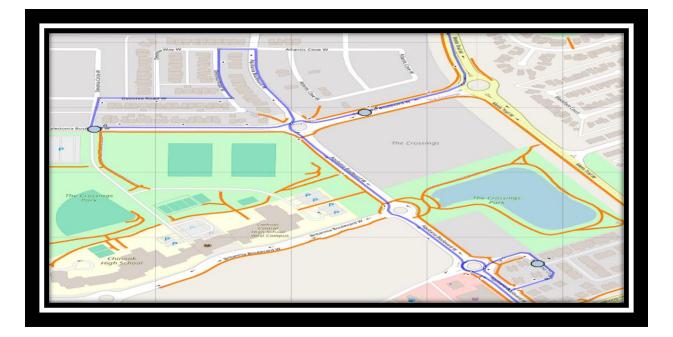

#### Monday – Friday

- #1 8:11 AM Wildwood Road W Northbound corner at Ridgewood Blvd
- #2 8:14 AM Coachwood Point W Northbound at green space pathway
- #3 8:16 AM Edgewood Blvd West Northbound south of Coachwood Pt at intersection
- #4 8:17 AM Edgewood Blvd W Westbound west of Edgewood Cres at the drainage trough
- #5 8:22 AM Caledonia Blvd West east of Aquitania Blvd at road sign
- #6 8:24 AM Caledonia Blvd West at Devonia Circle ntersection
- #7 8:28 AM Aquitania Circle West Southbound Parking Lot Entrance
- #8 8:35 AM Nicholas Sheran 380 Laval Blvd W

#### Monday – Thursday

- #1 3:55 PM Nicholas Sheran 380 Laval Blvd W
- #2 4:03 PM Wildwood Road W Northbound corner at Ridgewood Blvd
- #3 4:06 PM Coachwood Point W Northbound at green space pathway
- #4 4:08 PM Edgewood Blvd West Northbound south of Coachwood Pt at intersection
- #5 4:09 PM Edgewood Blvd W Westbound west of Edgewood Cres at the drainage trough
- #6 4:14 PM Caledonia Blvd West east of Aquitania Blvd at road sign
- #7 4:17 PM Caledonia Blvd West at Devonia Circle ntersection
- #8 4:20 PM Aquitania Circle West Southbound Parking Lot Entrance

### Friday

- #1 12:42 PM Nicholas Sheran 380 Laval Blvd W
- #2 12:50 PM Wildwood Road W Northbound corner at Ridgewood Blvd
- #3 12:53 PM Coachwood Point W Northbound at green space pathway
- #4 12:55 PM Edgewood Blvd West Northbound south of Coachwood Pt at intersection
- #5 12:56 PM Edgewood Blvd W Westbound west of Edgewood Cres at the drainage trough
- #6 1:01 PM Caledonia Blvd West east of Aquitania Blvd at road sign
- #7 1:04 PM Caledonia Blvd West at Devonia Circle ntersection
- #8 1:07 PM Aquitania Circle West Southbound Parking Lot Entrance