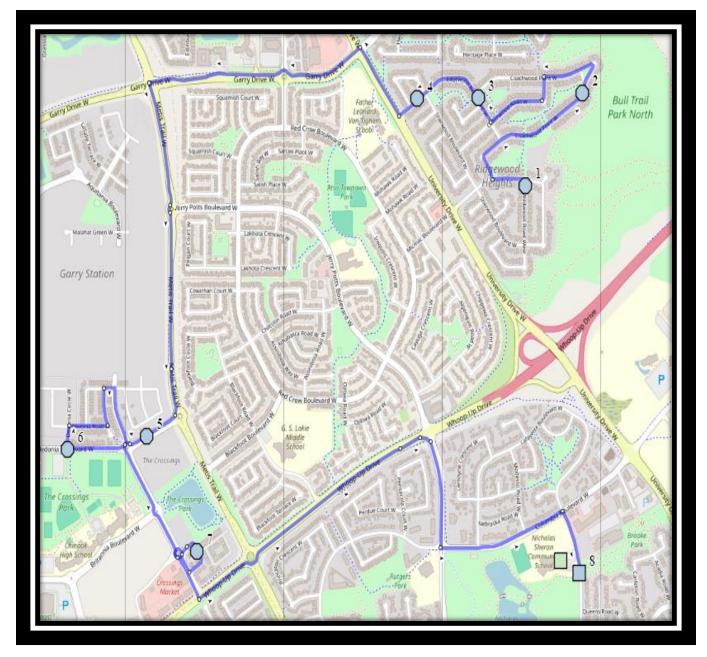

#### Monday – Friday

- #1 8:11 AM Wildwood Road W Northbound corner at Ridgewood Blvd
- #2 8:14 AM Coachwood Point W Northbound at green space pathway
- #3 8:16 AM Edgewood Blvd West Northbound south of Coachwood Pt at intersection
- #4 8:17 AM Edgewood Blvd W Westbound west of Edgewood Cres at the drainage trough
- #5 8:22 AM Caledonia Blvd West east of Aquitania Blvd at road sign
- #6 8:24 AM Caledonia Blvd West at Devonia Circle ntersection
- #7 8:28 AM Aquitania Circle West Southbound Parking Lot Entrance
- #8 8:35 AM Nicholas Sheran 380 Laval Blvd W

#### Monday – Thursday

- #1 3:55 PM Nicholas Sheran 380 Laval Blvd W
- #2 4:03 PM Wildwood Road W Northbound corner at Ridgewood Blvd
- #3 4:06 PM Coachwood Point W Northbound at green space pathway
- #4 4:08 PM Edgewood Blvd West Northbound south of Coachwood Pt at intersection
- #5 4:09 PM Edgewood Blvd W Westbound west of Edgewood Cres at the drainage trough
- #6 4:14 PM Caledonia Blvd West east of Aquitania Blvd at road sign
- #7 4:17 PM Caledonia Blvd West at Devonia Circle ntersection
- #8 4:20 PM Aquitania Circle West Southbound Parking Lot Entrance

### Friday

- #1 12:42 PM Nicholas Sheran 380 Laval Blvd W
- #2 12:50 PM Wildwood Road W Northbound corner at Ridgewood Blvd
- #3 12:53 PM Coachwood Point W Northbound at green space pathway
- #4 12:55 PM Edgewood Blvd West Northbound south of Coachwood Pt at intersection
- #5 12:56 PM Edgewood Blvd W Westbound west of Edgewood Cres at the drainage trough
- #6 1:01 PM Caledonia Blvd West east of Aquitania Blvd at road sign
- #7 1:04 PM Caledonia Blvd West at Devonia Circle ntersection
- #8 1:07 PM Aquitania Circle West Southbound Parking Lot Entrance