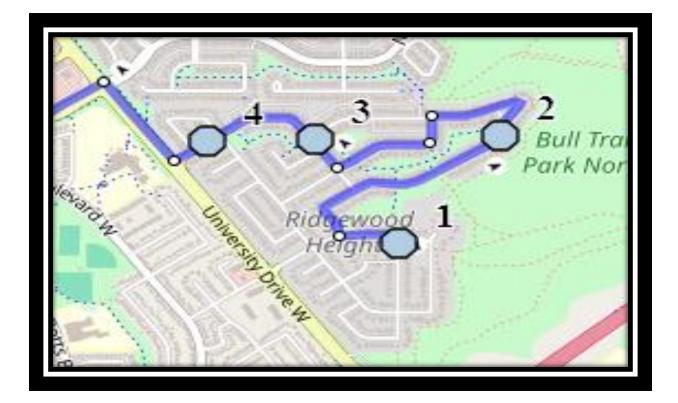

#### Monday – Friday

- #1 8:11 AM Wildwood Road W Northbound corner at Ridgewood Blvd
- #2 8:14 AM Coachwood Point W Northbound at green space pathway
- #3 8:16 AM Edgewood Blvd West Northbound south of Coachwood Pt at intersection
- #4 8:17 AM Edgewood Blvd W Westbound west of Edgewood Cres at the drainage trough
- #5 8:22 AM Caledonia Blvd West east of Aquitania Blvd at road sign
- #6 8:24 AM Caledonia Blvd West at Devonia Circle ntersection
- #7 8:28 AM Aquitania Circle West Southbound Parking Lot Entrance
- #8 8:35 AM Nicholas Sheran 380 Laval Blvd W

#### Monday – Thursday

- #1 3:55 PM Nicholas Sheran 380 Laval Blvd W
- #2 4:03 PM Wildwood Road W Northbound corner at Ridgewood Blvd
- #3 4:06 PM Coachwood Point W Northbound at green space pathway
- #4 4:08 PM Edgewood Blvd West Northbound south of Coachwood Pt at intersection
- #5 4:09 PM Edgewood Blvd W Westbound west of Edgewood Cres at the drainage trough
- #6 4:14 PM Caledonia Blvd West east of Aquitania Blvd at road sign
- #7 4:17 PM Caledonia Blvd West at Devonia Circle ntersection
- #8 4:20 PM Aquitania Circle West Southbound Parking Lot Entrance

### Friday

- #1 12:42 PM Nicholas Sheran 380 Laval Blvd W
- #2 12:50 PM Wildwood Road W Northbound corner at Ridgewood Blvd
- #3 12:53 PM Coachwood Point W Northbound at green space pathway
- #4 12:55 PM Edgewood Blvd West Northbound south of Coachwood Pt at intersection
- #5 12:56 PM Edgewood Blvd W Westbound west of Edgewood Cres at the drainage trough
- #6 1:01 PM Caledonia Blvd West east of Aquitania Blvd at road sign
- #7 1:04 PM Caledonia Blvd West at Devonia Circle ntersection
- #8 1:07 PM Aquitania Circle West Southbound Parking Lot Entrance