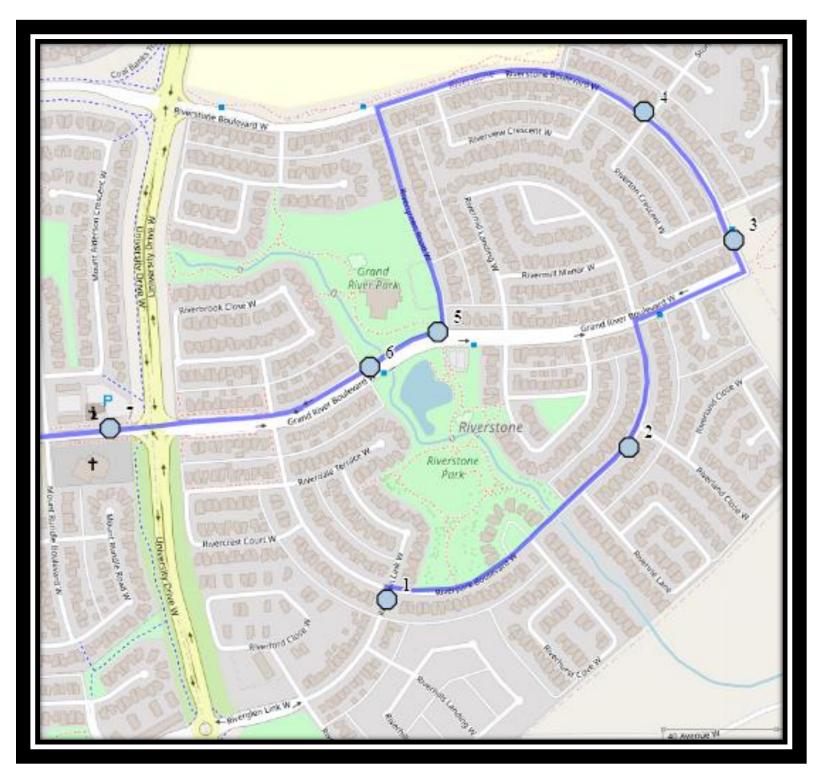

#### Monday - Friday

- #1 8:33 AM Riverglen Link W Northbound south of Riverpark Blvd at utilities box
- #2 8:34 AM Riverpark Blvd West Northbound Power Boxes
- #3 8:36 AM Riverstone Blvd West Northbound -north of Grandriver Blvd across from alley
- #4 8:38 AM Riverstone Blvd W Northbound north of Stonecrest Pt W
- #5 8:40 AM Grand River Blvd West Westbound west of Rivergreen Rd at intersection
- #6 8:41 AM Grand River Blvd West Westbound at the fence over the creek
- #7 8:43 AM Rocky Mountain Blvd West Westbound east of parking lot entrance
- #8 8:45 AM Senator Joyce Fairbairn 301 Rocky Mountain Blvd

#### Monday – Thursday

- #1 3:50 PM Senator Joyce Fairbairn 301 Rocky Mountain Blvd
- #2 3:54 PM Riverglen Link W Northbound south of Riverpark Blvd at utilities box
- #3 3:55 PM Riverpark Blvd West Northbound Power Boxes
- #4 3:57 PM Riverstone Blvd West Northbound -north of Grandriver Blvd across from alley
- #5 3:59 PM Riverstone Blvd W Northbound north of Stonecrest Pt W
- #6 4:01 PM Grand River Blvd West Westbound west of Rivergreen Rd at intersection
- #7 4:02 PM Grand River Blvd West Westbound at the fence over the creek
- #8 4:05 PM Rocky Mountain Blvd West Westbound east of parking lot entrance

### **Friday Early Out**

- #1 11:49 AM Senator Joyce Fairbairn 301 Rocky Mountain Blvd
- #2 11:53 AM Riverglen Link W Northbound south of Riverpark Blvd at utilities box
- #3 11:54 AM Riverpark Blvd West Northbound Power Boxes
- #4 11:56 AM Riverstone Blvd West Northbound -north of Grandriver Blvd across from alley
- #5 11:58 AM Riverstone Blvd W Northbound north of Stonecrest Pt W
- #6 12:00 PM Grand River Blvd West Westbound west of Rivergreen Rd at intersection
- #7 12:01 PM Grand River Blvd West Westbound at the fence over the creek
- #8 12:04 PM Rocky Mountain Blvd West Westbound east of parking lot entrance