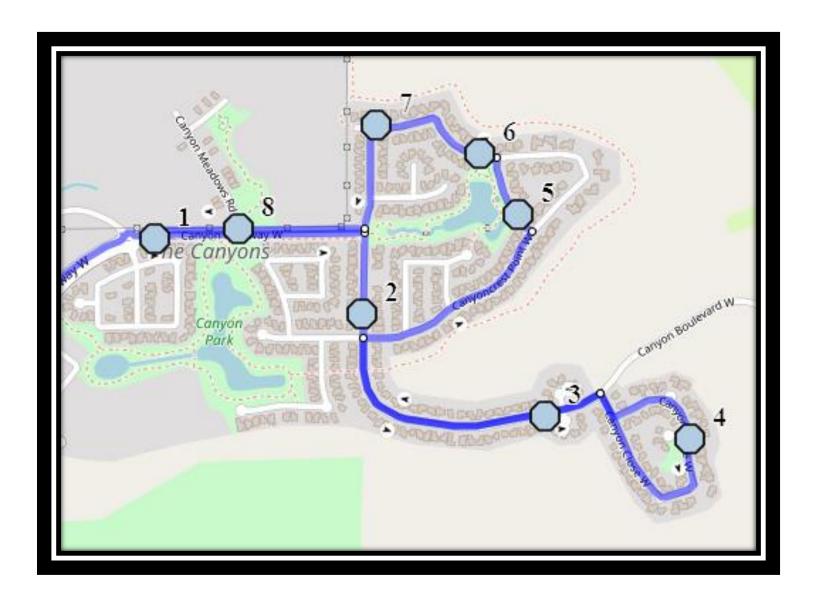

# Monday - Friday

- #1 7:17 AM Canyon Parkway West Eastbound east of Canyon Estates Lane power boxes
- #2 7:18 AM Canyon Blvd West Southbound north of Canyon Landing at power boxes
- #3 7:20 AM Canyon Blvd West Eastbound west of Canyon Terrance at mailboxes
- #4 7:21 AM Canyon Close West Northbound south of the cul-de-sac at power boxes
- #5 7:24 AM Canyoncrest Way West Northbound at south lamp post
- #6 7:25 AM Canyoncrest Point West Westbound west of Canyoncrest way after second driveway
- #7 7:26 AM Canyoncrest Point W Westbound east of Canyon Blvd at power box
- #8 7:27 AM Canyon Parkway W Westbound east of Canyon Meadows Rd at intersection
- #9 7:40 AM Lethbridge Collegiate Institute

#### Monday - Thursday

- #1 2:52 PM Lethbridge Collegiate Institute
- #2 3:04 PM Canyon Parkway West Eastbound east of Canyon Estates Lane power boxes
- #3 3:05 PM Canyon Blvd West Southbound north of Canyon Landing at power boxes
- #4 3:06 PM Canyon Blvd West Eastbound west of Canyon Terrance at mailboxes
- #5 3:07 PM Canyon Close West Northbound south of the cul-de-sac at power boxes
- #6 3:10 PM Canyoncrest Way West Northbound at south lamp post
- #7 3:10 PM Canyoncrest Point West Westbound west of Canyoncrest way after second driveway
- #8 3:11 PM Canyoncrest Point W Westbound east of Canyon Blvd at power box
- #9 3:12 PM Canyon Parkway W Westbound east of Canyon Meadows Rd at intersection

### **Friday Early Out**

- #1 12:47 PM Lethbridge Collegiate Institute
- #2 12:59 PM Canyon Parkway West Eastbound east of Canyon Estates Lane power boxes
- #3 1:00 PM Canyon Blvd West Southbound north of Canyon Landing at power boxes
- #4 1:01 PM Canyon Blvd West Eastbound west of Canyon Terrance at mailboxes
- #5 1:02 PM Canyon Close West Northbound south of the cul-de-sac at power boxes
- #6 1:05 PM Canyoncrest Way West Northbound at south lamp post
- #7 1:05 PM Canyoncrest Point West Westbound west of Canyoncrest way after second driveway
- #8 1:06 PM Canyoncrest Point W Westbound east of Canyon Blvd at power box
- #9 1:07 PM Canyon Parkway W Westbound east of Canyon Meadows Rd at intersection