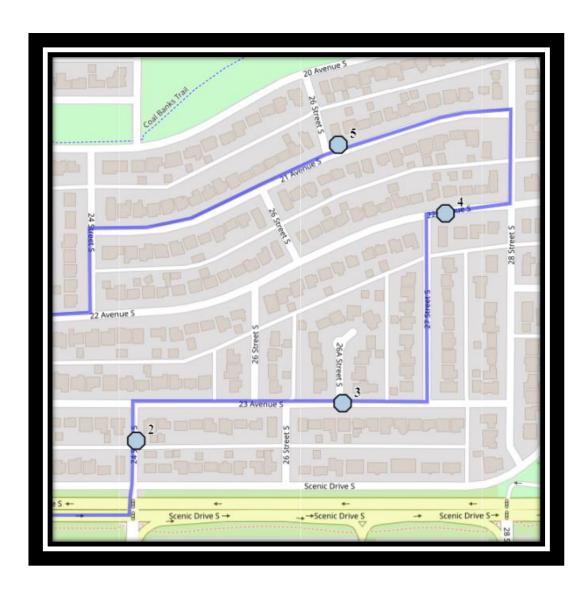

#5 - 4:13 PM - 22 Ave S Eastbound - after 27 St S

#6 - 4:15 PM - 21 Ave S westbound before 26 St S

#7 - 4:17 PM - 20 Street South Northbound - north of 22 Ave S at intersection

#8 - 4:18 PM - 20 Street South Northbound - north of 20 Ave S at green strip

#9 - 4:20 PM - 20 Street South Northbound - north of 19 Ave S at intersection

#10 - 4:21 PM - 16 Ave South Westbound - west of 18 St S at fire hydrant

#11 - 4:24 PM - 17 St S NB at back alley before 17 Ave S

#12 - 4:26 PM - 18 St S Northbound - north of 14 Ave S at alley

#13 - 4:28 PM - 20 Street South Northbound - north of 15 Ave S at alley

#14 - 4:30 PM - 16 Ave South Eastbound - west of 24 ST S at intersection

#15 - 4:31 PM - 24 Street South Northbound - north of 15 Ave S at alley

REVISED: August 15, 2023 EFFECTIVE: September 5, 2023