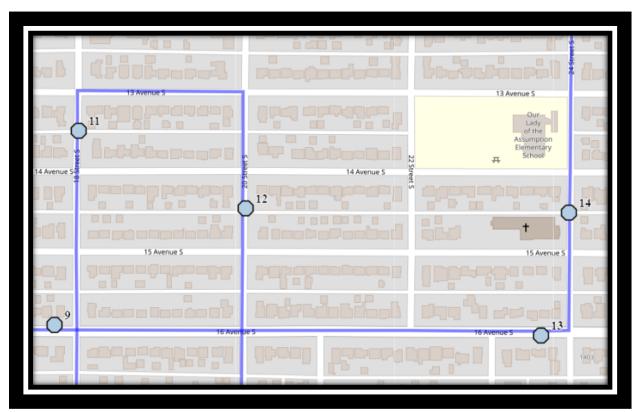

#### Monday – Friday

- #1 8:04 AM Scenic Drive South south of 16 Ave S at Turnout
- #2 8:07 AM 24 St S South Northbound north of Scenic Dr at alley
- #3 8:08 AM 23 Ave S after 26A St S
- #4 8:10 AM 22 Ave S Eastbound after 27 St S
- #5 8:11 AM 21 Ave S westbound before 26 St S
- #6 8:14 AM 20 Street South Northbound north of 22 Ave S at intersection
- #7 8:15 AM 20 Street South Northbound north of 20 Ave S at green strip
- #8 8:16 AM 20 Street South Northbound north of 19 Ave S at intersection
- #9 8:18 AM 16 Ave South Westbound west of 18 St S at fire hydrant
- #10 8:20 AM 17 St S NB at back alley before 17 Ave S
- #11 8:22 AM 18 St S Northbound north of 14 Ave S at alley
- #12 8:24 AM 20 Street South Northbound north of 15 Ave S at alley
- #13 8:26 AM 16 Ave South Eastbound west of 24 ST S at intersection
- #14 8:27 AM 24 Street South Northbound north of 15 Ave S at alley
- #15 8:30 AM Lakeview School

#### Monday – Thursday

#1 - 3:57 PM - Lakeview School

#2 - 4:08 PM - Scenic Drive South - south of 16 Ave S at Turnout

#3 - 4:11 PM - 24 St S South Northbound - north of Scenic Dr at alley

#4 - 4:12 PM - 23 Ave S after 26A St S

#5 - 4:13 PM - 22 Ave S Eastbound - after 27 St S

#6 - 4:15 PM - 21 Ave S westbound before 26 St S

#7 - 4:17 PM - 20 Street South Northbound - north of 22 Ave S at intersection

#8 - 4:18 PM - 20 Street South Northbound - north of 20 Ave S at green strip

#9 - 4:20 PM - 20 Street South Northbound - north of 19 Ave S at intersection

#10 - 4:21 PM - 16 Ave South Westbound - west of 18 St S at fire hydrant

#11 - 4:24 PM - 17 St S NB at back alley before 17 Ave S

#12 - 4:26 PM - 18 St S Northbound - north of 14 Ave S at alley

#13 - 4:28 PM - 20 Street South Northbound - north of 15 Ave S at alley

#14 - 4:30 PM - 16 Ave South Eastbound - west of 24 ST S at intersection

#15 - 4:31 PM - 24 Street South Northbound - north of 15 Ave S at alley

REVISED: August 15, 2023 EFFECTIVE: September 5, 2023