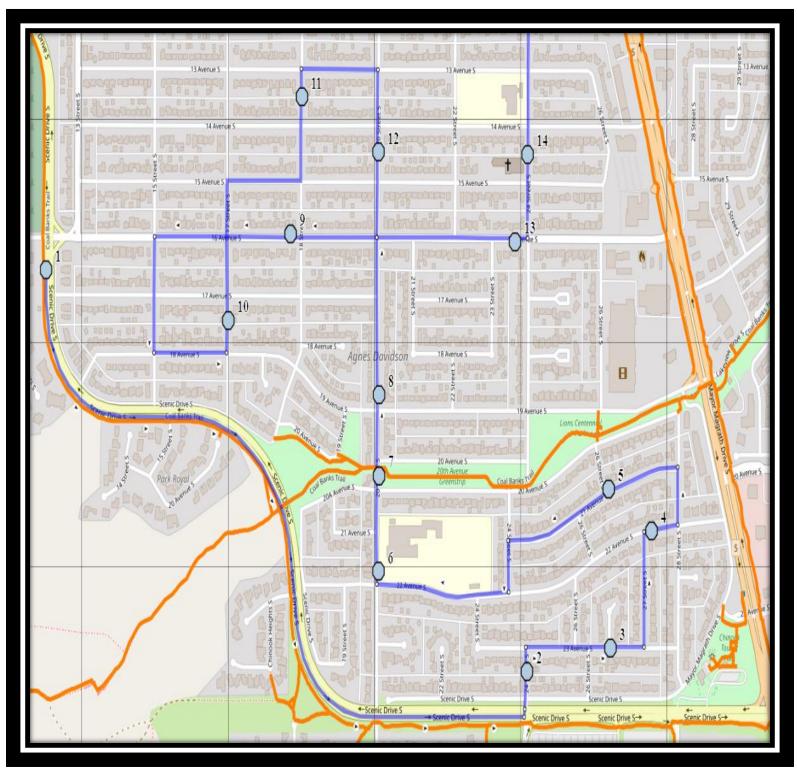

#### Monday – Friday

- #1 8:04 AM Scenic Drive South south of 16 Ave S at Turnout
- #2 8:07 AM 24 St S South Northbound north of Scenic Dr at alley
- #3 8:08 AM 23 Ave S after 26A St S
- #4 8:10 AM 22 Ave S Eastbound after 27 St S
- #5 8:11 AM 21 Ave S westbound before 26 St S
- #6 8:14 AM 20 Street South Northbound north of 22 Ave S at intersection
- #7 8:15 AM 20 Street South Northbound north of 20 Ave S at green strip
- #8 8:16 AM 20 Street South Northbound north of 19 Ave S at intersection
- #9 8:18 AM 16 Ave South Westbound west of 18 St S at fire hydrant
- #10 8:20 AM 17 St S NB at back alley before 17 Ave S
- #11 8:22 AM 18 St S Northbound north of 14 Ave S at alley
- #12 8:24 AM 20 Street South Northbound north of 15 Ave S at alley
- #13 8:26 AM 16 Ave South Eastbound west of 24 ST S at intersection
- #14 8:27 AM 24 Street South Northbound north of 15 Ave S at alley
- #15 8:30 AM Lakeview School

#### Monday – Thursday

#1 - 3:57 PM - Lakeview School

#2 - 4:08 PM - Scenic Drive South - south of 16 Ave S at Turnout

#3 - 4:11 PM - 24 St S South Northbound - north of Scenic Dr at alley

#4 - 4:12 PM - 23 Ave S after 26A St S