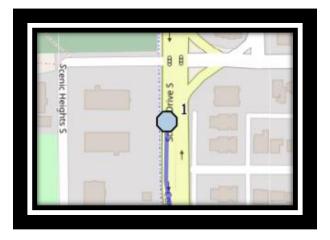

#### Monday – Friday

- #1 8:04 AM Scenic Drive South south of 16 Ave S at Turnout
- #2 8:07 AM 24 St S South Northbound north of Scenic Dr at alley
- #3 8:08 AM 23 Ave S after 26A St S
- #4 8:10 AM 22 Ave S Eastbound after 27 St S
- #5 8:11 AM 21 Ave S westbound before 26 St S
- #6 8:14 AM 20 Street South Northbound north of 22 Ave S at intersection
- #7 8:15 AM 20 Street South Northbound north of 20 Ave S at green strip
- #8 8:16 AM 20 Street South Northbound north of 19 Ave S at intersection
- #9 8:18 AM 16 Ave South Westbound west of 18 St S at fire hydrant
- #10 8:20 AM 17 St S NB at back alley before 17 Ave S
- #11 8:22 AM 18 St S Northbound north of 14 Ave S at alley
- #12 8:24 AM 20 Street South Northbound north of 15 Ave S at alley
- #13 8:26 AM 16 Ave South Eastbound west of 24 ST S at intersection
- #14 8:27 AM 24 Street South Northbound north of 15 Ave S at alley
- #15 8:30 AM Lakeview School