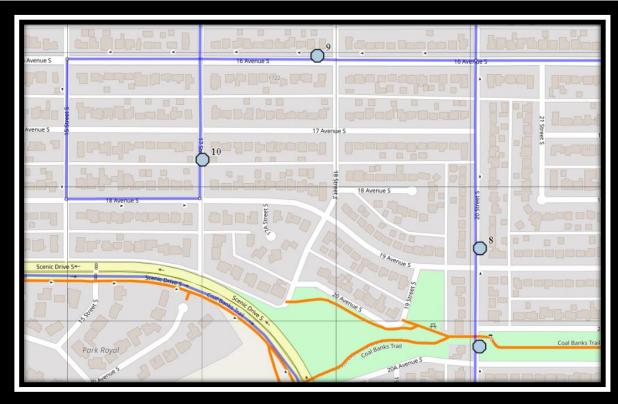

#### Monday – Friday

- #1 8:04 AM Scenic Drive South south of 16 Ave S at Turnout
- #2 8:07 AM 24 St S South Northbound north of Scenic Dr at alley
- #3 8:08 AM 23 Ave S after 26A St S
- #4 8:10 AM 22 Ave S Eastbound after 27 St S
- #5 8:11 AM 21 Ave S westbound before 26 St S
- #6 8:14 AM 20 Street South Northbound north of 22 Ave S at intersection
- #7 8:15 AM 20 Street South Northbound north of 20 Ave S at green strip
- #8 8:16 AM 20 Street South Northbound north of 19 Ave S at intersection
- #9 8:18 AM 16 Ave South Westbound west of 18 St S at fire hydrant
- #10 8:20 AM 17 St S NB at back alley before 17 Ave S
- #11 8:22 AM 18 St S Northbound north of 14 Ave S at alley
- #12 8:24 AM 20 Street South Northbound north of 15 Ave S at alley
- #13 8:26 AM 16 Ave South Eastbound west of 24 ST S at intersection
- #14 8:27 AM 24 Street South Northbound north of 15 Ave S at alley
- #15 8:30 AM Lakeview School

#9 - 4:20 PM - 20 Street South Northbound - north of 19 Ave S at intersection

#10 - 4:21 PM - 16 Ave South Westbound - west of 18 St S at fire hydrant

#11 - 4:24 PM - 17 St S NB at back alley before 17 Ave S

#12 - 4:26 PM - 18 St S Northbound - north of 14 Ave S at alley

#13 - 4:28 PM - 20 Street South Northbound - north of 15 Ave S at alley

#14 - 4:30 PM - 16 Ave South Eastbound - west of 24 ST S at intersection