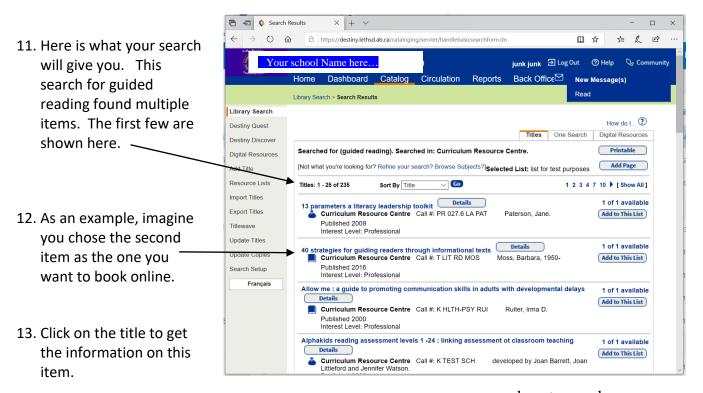

## **LETHBRIDGE SCHOOL DIVISION**

CURRICULUM RESOURCE CENTRE
433 15 STREET SOUTH
LETHBRIDGE ALBERTA
T1J 2Z5

PHONE: (403) 380-5319
FAX: (403) 327-4387
EMAIL: kathy.knelsen@lethsd.ab.ca
www.lethsd.ab.ca

## How to Search for and Book Resources from the Curriculum Resource Centre







nttps://ietnsao1-my.snarepoint.com/personal/kathy\_knelsen\_lethsd\_ab\_ca/documents/documents/destiny tips/a how to search and book crc.docx





Page 3 of 4



26. If you have any questions please contact Kathy at the Curriculum Resource Centre either by e-mail: <a href="mailto:kathy.knelsen@lethsd.ab.ca">kathy.knelsen@lethsd.ab.ca</a> or by phone at 403-380-5319.