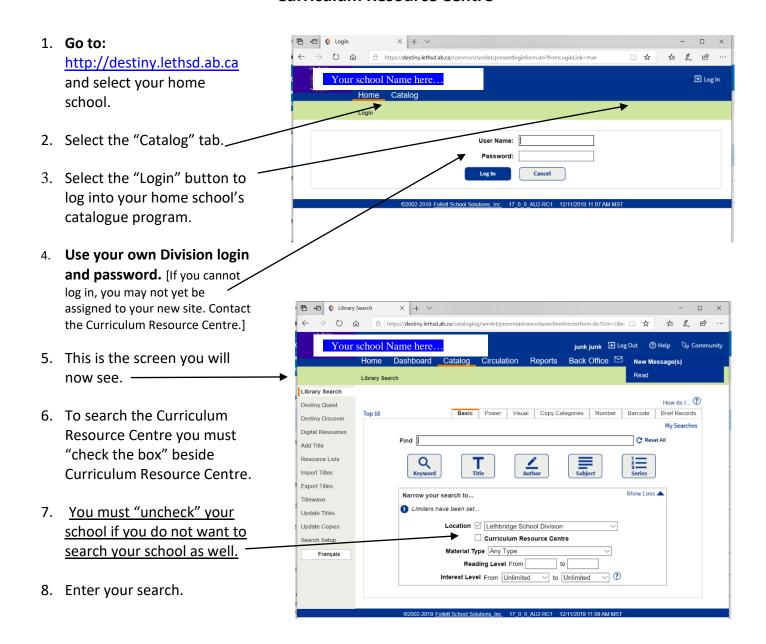

## **LETHBRIDGE SCHOOL DIVISION**

CURRICULUM RESOURCE CENTRE
433 15 STREET SOUTH
LETHBRIDGE ALBERTA
T1J 2Z5

PHONE: (403) 380-5319
FAX: (403) 327-4387
EMAIL: kathy.knelsen@lethsd.ab.ca
www.lethsd.ab.ca

## How to Search for and Book Resources from the Curriculum Resource Centre







nttps://ietnsao1-my.snarepoint.com/personal/kathy\_knelsen\_lethsd\_ab\_ca/documents/documents/destiny tips/a how to search and book crc.docx





Page 3 of 4



26. If you have any questions please contact Kathy at the Curriculum Resource Centre either by e-mail: <a href="mailto:kathy.knelsen@lethsd.ab.ca">kathy.knelsen@lethsd.ab.ca</a> or by phone at 403-380-5319.