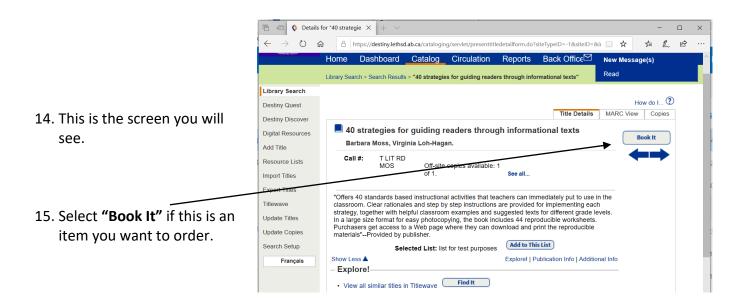

## **LETHBRIDGE SCHOOL DIVISION**

CURRICULUM RESOURCE CENTRE
433 15 STREET SOUTH
LETHBRIDGE ALBERTA
T1J 2Z5

PHONE: (403) 380-5319
FAX: (403) 327-4387
EMAIL: kathy.knelsen@lethsd.ab.ca
www.lethsd.ab.ca

## How to Search for and Book Resources from the Curriculum Resource Centre







nttps://ietnsao1-my.snarepoint.com/personal/kathy\_knelsen\_lethsd\_ab\_ca/documents/documents/destiny tips/a how to search and book crc.docx





Page 3 of 4



26. If you have any questions please contact Kathy at the Curriculum Resource Centre either by e-mail: <a href="mailto:kathy.knelsen@lethsd.ab.ca">kathy.knelsen@lethsd.ab.ca</a> or by phone at 403-380-5319.