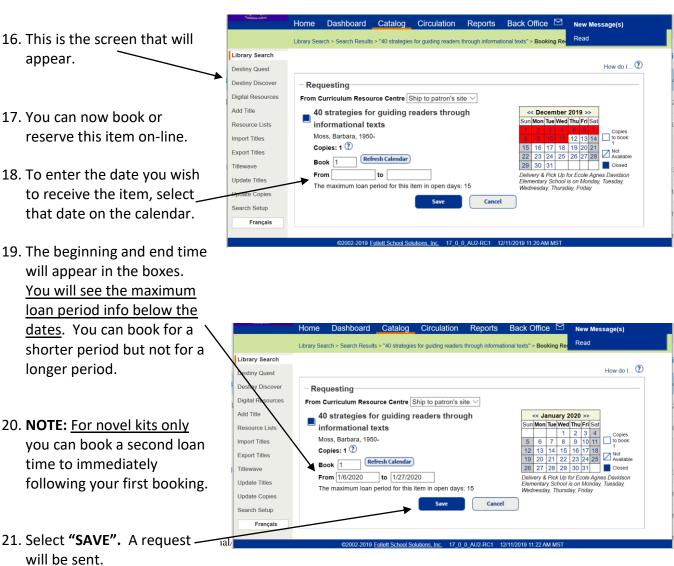

## **LETHBRIDGE SCHOOL DIVISION**

CURRICULUM RESOURCE CENTRE
433 15 STREET SOUTH
LETHBRIDGE ALBERTA
T1J 2Z5

PHONE: (403) 380-5319
FAX: (403) 327-4387
EMAIL: kathy.knelsen@lethsd.ab.ca
www.lethsd.ab.ca

## How to Search for and Book Resources from the Curriculum Resource Centre







nttps://ietnsao1-my.snarepoint.com/personal/kathy\_knelsen\_lethsd\_ab\_ca/documents/documents/destiny tips/a how to search and book crc.docx





Page 3 of 4



26. If you have any questions please contact Kathy at the Curriculum Resource Centre either by e-mail: <a href="mailto:kathy.knelsen@lethsd.ab.ca">kathy.knelsen@lethsd.ab.ca</a> or by phone at 403-380-5319.