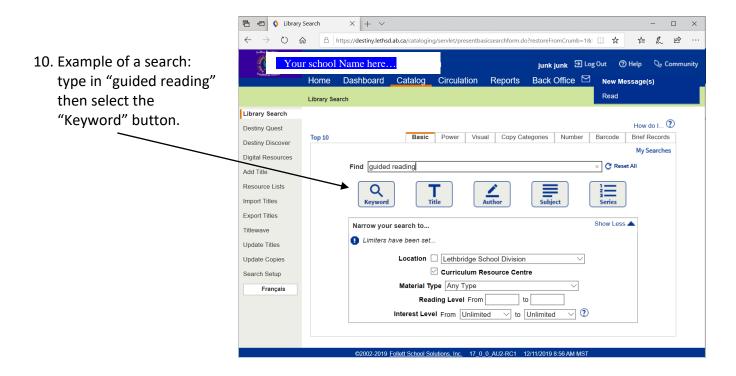

## **LETHBRIDGE SCHOOL DIVISION**

CURRICULUM RESOURCE CENTRE
433 15 STREET SOUTH
LETHBRIDGE ALBERTA
T1J 2Z5

PHONE: (403) 380-5319
FAX: (403) 327-4387
EMAIL: kathy.knelsen@lethsd.ab.ca
www.lethsd.ab.ca

## How to Search for and Book Resources from the Curriculum Resource Centre







nttps://ietnsao1-my.snarepoint.com/personal/kathy\_knelsen\_lethsd\_ab\_ca/documents/documents/destiny tips/a how to search and book crc.docx





Page 3 of 4



26. If you have any questions please contact Kathy at the Curriculum Resource Centre either by e-mail: <a href="mailto:kathy.knelsen@lethsd.ab.ca">kathy.knelsen@lethsd.ab.ca</a> or by phone at 403-380-5319.