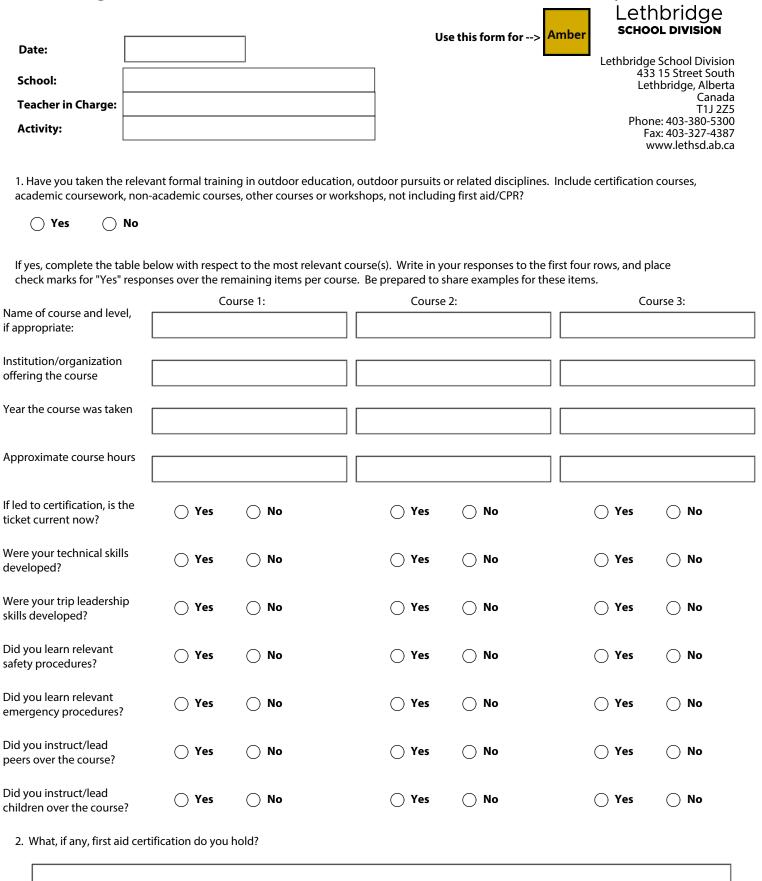

### Form 607.1.4:

Is this certification current by the certifying body?

## **Assessing Leader Qualifications for Outdoor Pursuits**



Yes

O No

# Form 607.1.4:

# **Assessing Leader Qualifications for Outdoor Pursuits** (Continued)

| Is this certification current by the certifying                     | ng body? Ye                  | s O No             |                  |                                       |        |
|---------------------------------------------------------------------|------------------------------|--------------------|------------------|---------------------------------------|--------|
| . Do you have relevant personal recreation                          | al and/or sport experience   | in the activity    | ?                | Yes O No                              |        |
| If yes, please answer the following:                                |                              |