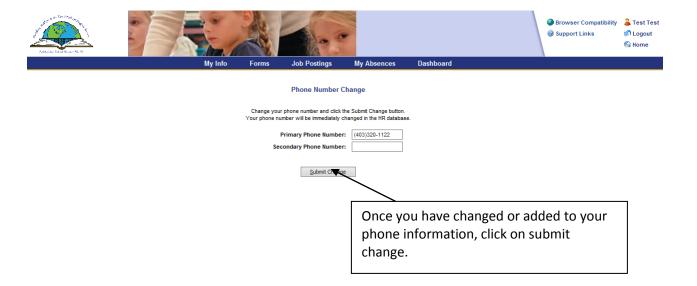

## **TO VIEW A DISPATCH:**

Page 4 of 8

You may change the phone number that the system uses to contact you and/or put in an additional phone number. Please include the area code. Our system **WILL NOT** call long distance. Also, if there are two substitutes living in the same residence, each substitute will have to have their own phone number.