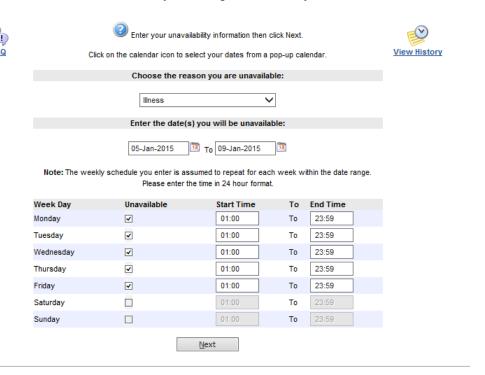

**Unavailability: Summary Page** This gives you a summary of Confirm that this unavailability information is correct and then click the Submit Unavailabilit what you have chosen. You may Unavailable Date Range: Monday 05-Jan-2015 To Friday 09-Jan-2015 go back in and modify this Reason: Illness schedule as many times as you wish by following the Week Day Start Time To **End Time** Monday 01:00 23:59 To instructions above. Tuesday 01:00 23:59 То 01:00 Wednesday То 23:59 Thursday 01:00 Τo 23:59 Friday 01:00 То 23:59 Submit Unavailability