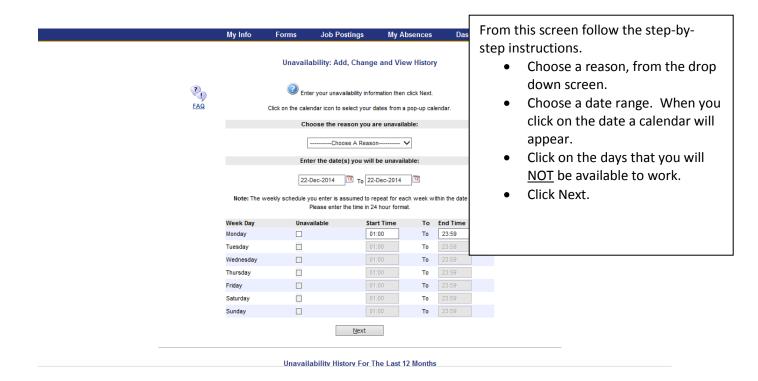

## Unavailability: Add, Change and View History

Unavailability History For The Last 12 Months

| My Info | Forms | Job Postings | My Absences | Dashboard |
|---------|-------|--------------|-------------|-----------|
|         |       |              |             |           |