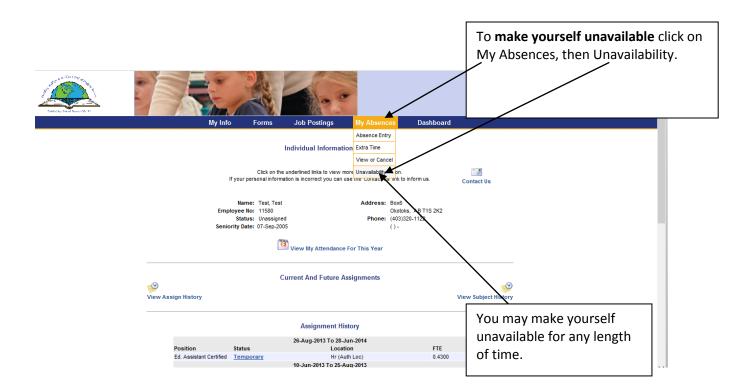

## Unavailability: Add, Change and View History

Unavailability History For The Last 12 Months

| My Info | Forms | Job Postings | My Absences | Dashboard |
|---------|-------|--------------|-------------|-----------|
|         |       |              |             |           |