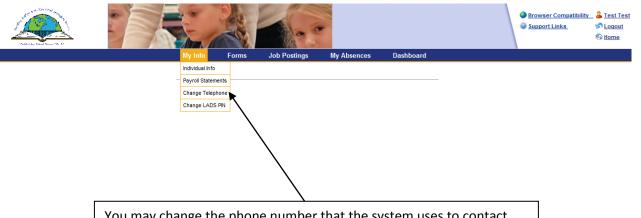

## **TO VIEW A DISPATCH:**

Page 4 of 8

You may change the phone number that the system uses to contact you and/or put in an additional phone number. Please include the area code. Our system **WILL NOT** call long distance. Also, if there are two substitutes living in the same residence, each substitute will have to have their own phone number.