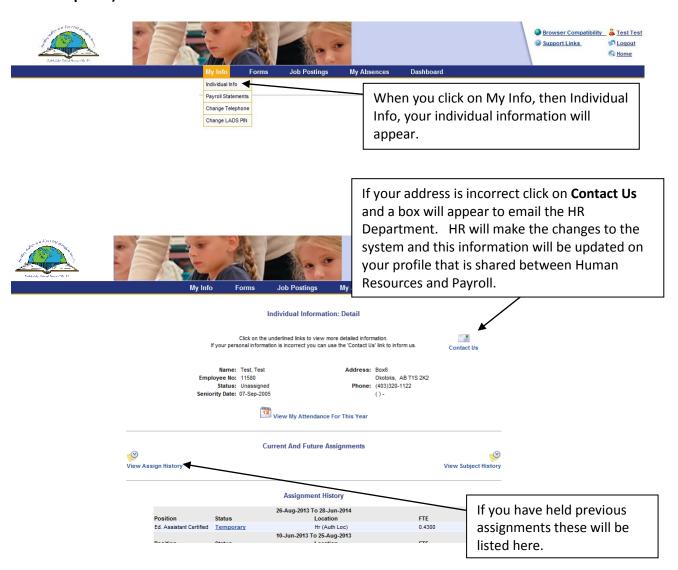

## **Logging Unavailability, Viewing Dispatch**

This document will show you how to view your profile, retrieve a job number, cancel an assignment and/or make yourself unavailable.

From a School Site: Click on the Absence Dispatch Web (ADW) Icon which is on every computer desktop in our District.

From Your Home Computer: Using the internet type in the address line the address - <a href="https://adw.lethsd.ab.ca">https://adw.lethsd.ab.ca</a>

Enter your user name and your password just as you would when using your computer at work (your username will be the same as your district email: firstname . lastname @ lethsd . ab . ca without spaces).