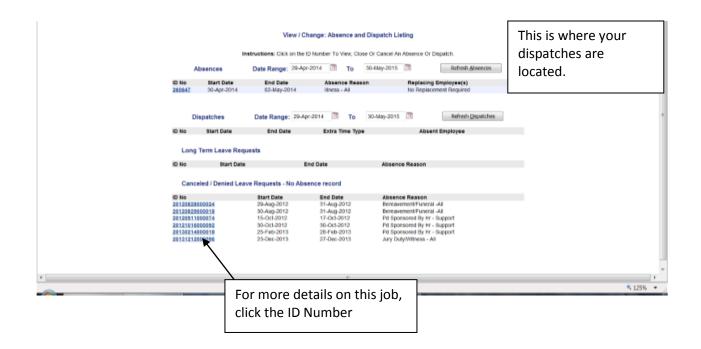

## **TO VIEW A DISPATCH:**

Page 4 of 8

You may change the phone number that the system uses to contact you and/or put in an additional phone number. Please include the area code. Our system **WILL NOT** call long distance. Also, if there are two substitutes living in the same residence, each substitute will have to have their own phone number.