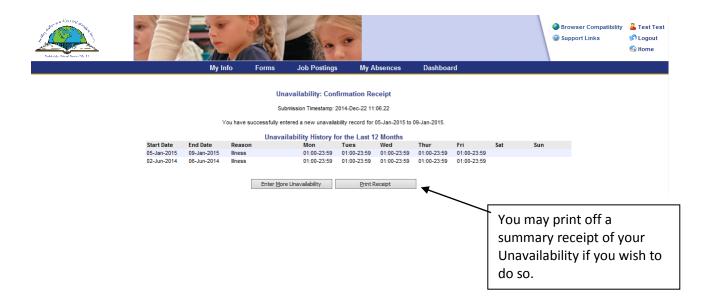

## Unavailability: Add, Change and View History

Unavailability History For The Last 12 Months

| My Info | Forms | Job Postings | My Absences | Dashboard |
|---------|-------|--------------|-------------|-----------|
|         |       |              |             |           |

**Unavailability: Summary Page** This gives you a summary of Confirm that this unavailability information is correct and then click the Submit Unavailabilit what you have chosen. You may Unavailable Date Range: Monday 05-Jan-2015 To Friday 09-Jan-2015 go back in and modify this Reason: Illness schedule as many times as you wish by following the Week Day Start Time To **End Time** Monday 01:00 23:59 To instructions above. Tuesday 01:00 23:59 То 01:00 Wednesday То 23:59 Thursday 01:00 Τo 23:59 Friday 01:00 То 23:59 Submit Unavailability