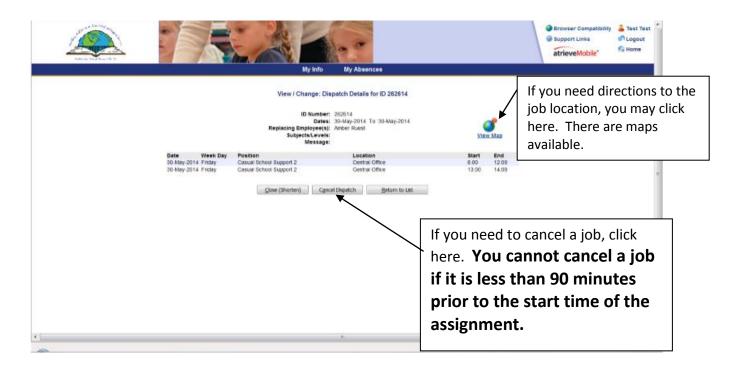

## **TO VIEW A DISPATCH:**

Page 4 of 8

You may change the phone number that the system uses to contact you and/or put in an additional phone number. Please include the area code. Our system **WILL NOT** call long distance. Also, if there are two substitutes living in the same residence, each substitute will have to have their own phone number.