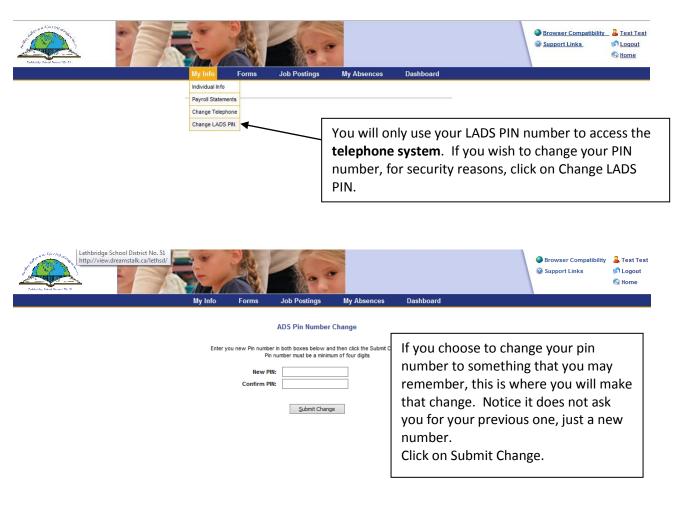

When using the web (ADW), your username and password will always remain the same.

Page 7 of 8

If you need assistance using either the telephone or web system, you may contact Stacey Wichers at 403-380-5297, or Shauna Beattie at 403-380-7391, during office hours.