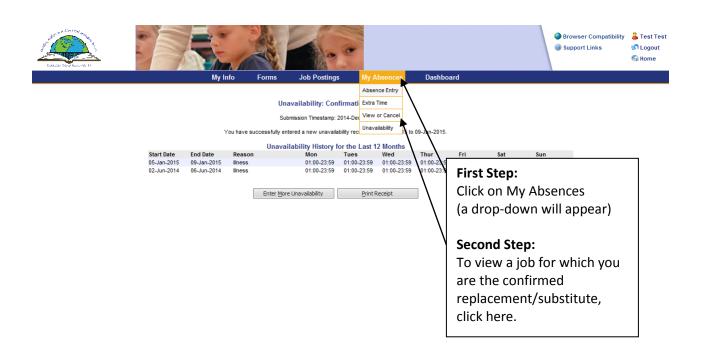

## **TO VIEW A DISPATCH:**

Page 4 of 8

You may change the phone number that the system uses to contact you and/or put in an additional phone number. Please include the area code. Our system **WILL NOT** call long distance. Also, if there are two substitutes living in the same residence, each substitute will have to have their own phone number.