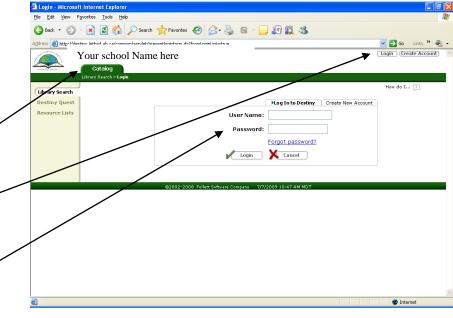

## How to Search and Book from the Curriculum Resource Centre

- From home to go:

   http://destiny.lethsd.ab.ca
   and select your home school.

   At school: select your school library icon on your desktop.
   Select the "Catalog" tab.
   Select the "Login" button to log into your home school's library program.
- 5. Use your own District log-in and password. [If you cannot log in, you may not yet be assigned to your new site. Contact the Curriculum Resource Centre.]
- 6. This is the screen you will now see.
- 7. To search the Curriculum
  Resource Centre you must
  "check the box" beside
  Curriculum Resource Centre.
- 8. You must "uncheck" your school if you do not want to search your school as well.
- 9. Enter your search.