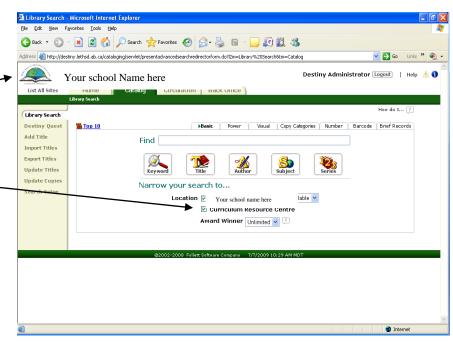

🗿 Library Search - Microsoft Internet Explorer 10. Example of a search: <u>File Edit View Favorites Tools Help</u> type in "guided reading" 🔾 Back 🔻 🕞 🔻 🙎 🏠 🔑 Search 🤺 Favorites 🚱 🔗 🍃 🗾 💯 👯 🔉 then select the Address 🗿 http://destiny.lethsd.ab.ca/cataloging/servlet/presentbasicsearchform.do?restoreFromCrumb=18tm=Catalog8l. 🔻 🔁 Go 🛮 Links 🤌 🎼 🕶 "Keyword" button. Your school Name here Destiny Administrator Logout | Help List All Sites Catalog Circulation | Back Office How do I... 🕐 Library Search estiny Quest Top 10 Basic Power Visual Copy Categories Number Barcode Brief Records My Searches Find guided reading **Update Copies** Search Setup Narrow your search to... Location [ Your school name here в 🕶 ☑ Curriculum Resource Centre Award Winner Unlimited 💌 💷