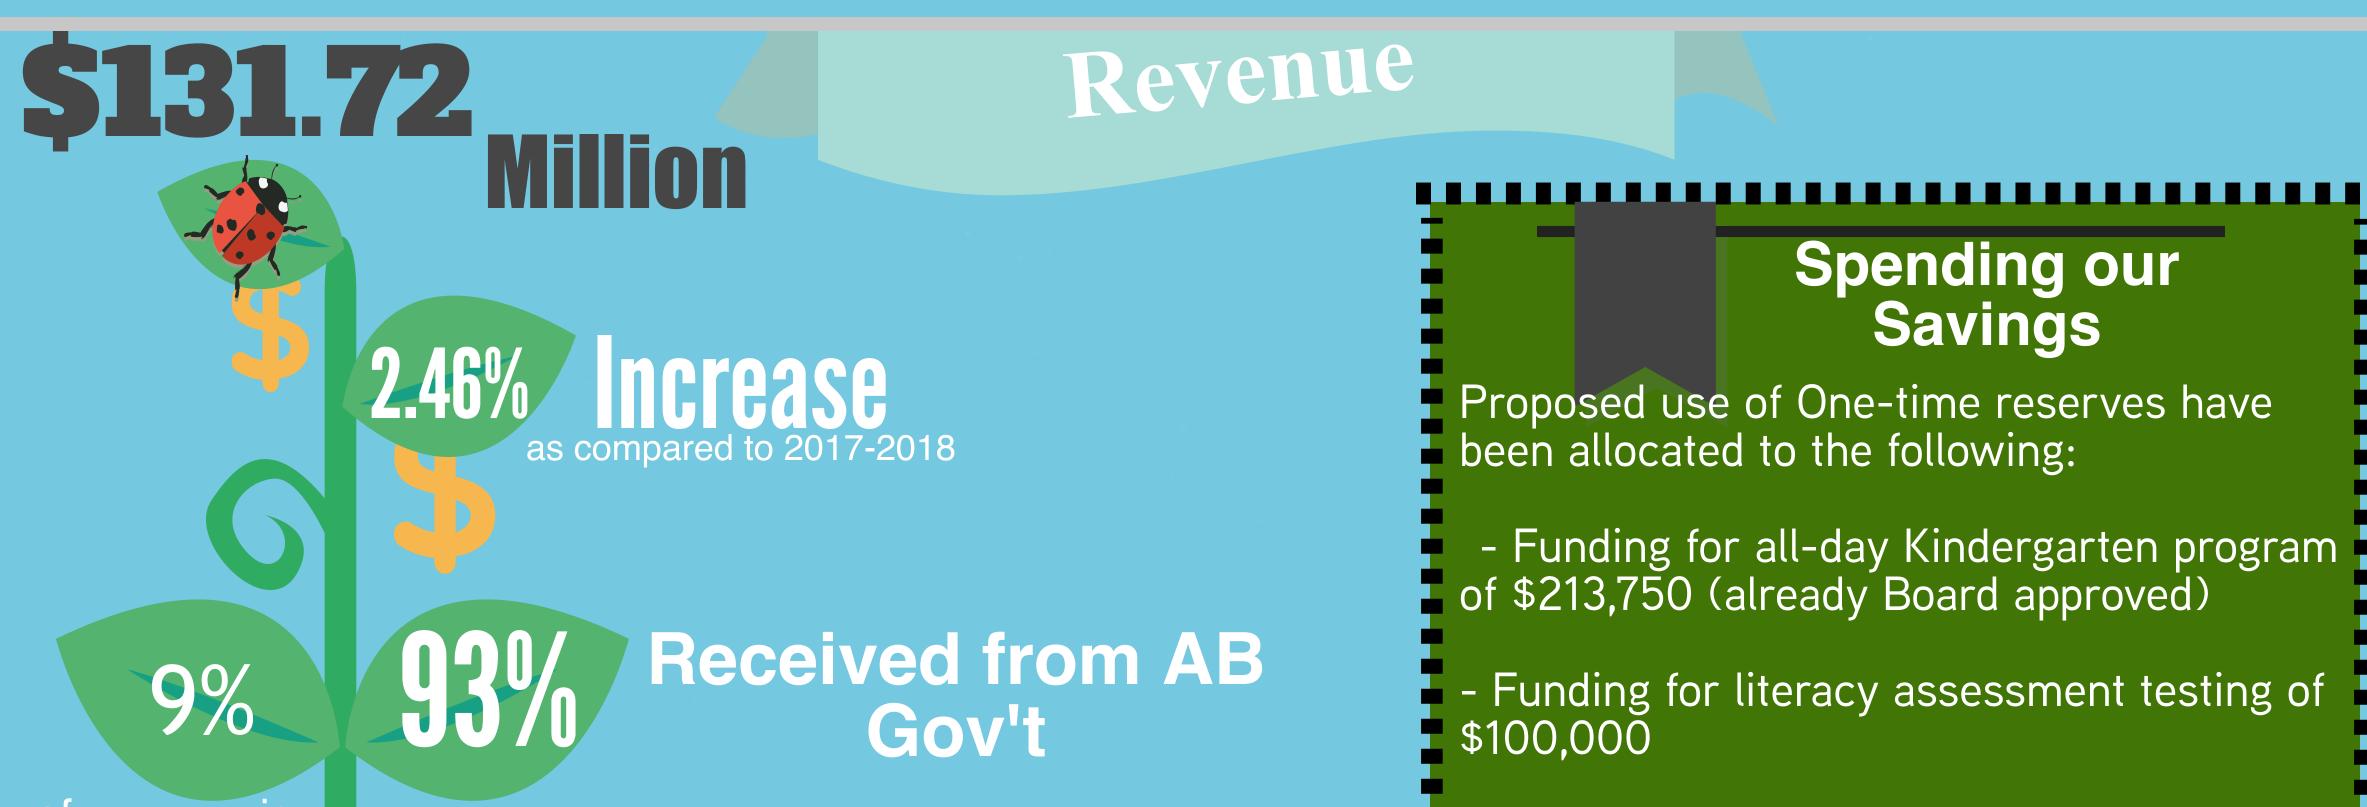

#### of revenue is for differential needs

## \$765,700

Drawn from Reserves to address Board and School Site Priorities

## **Base Grant** is **59%** of revenue

- Funding \$50,000 for one-time Numeracy Resources and \$50,000 for Grade 3 Spanish Resources

- Funding the Technology Lead Teacher position of \$115,000