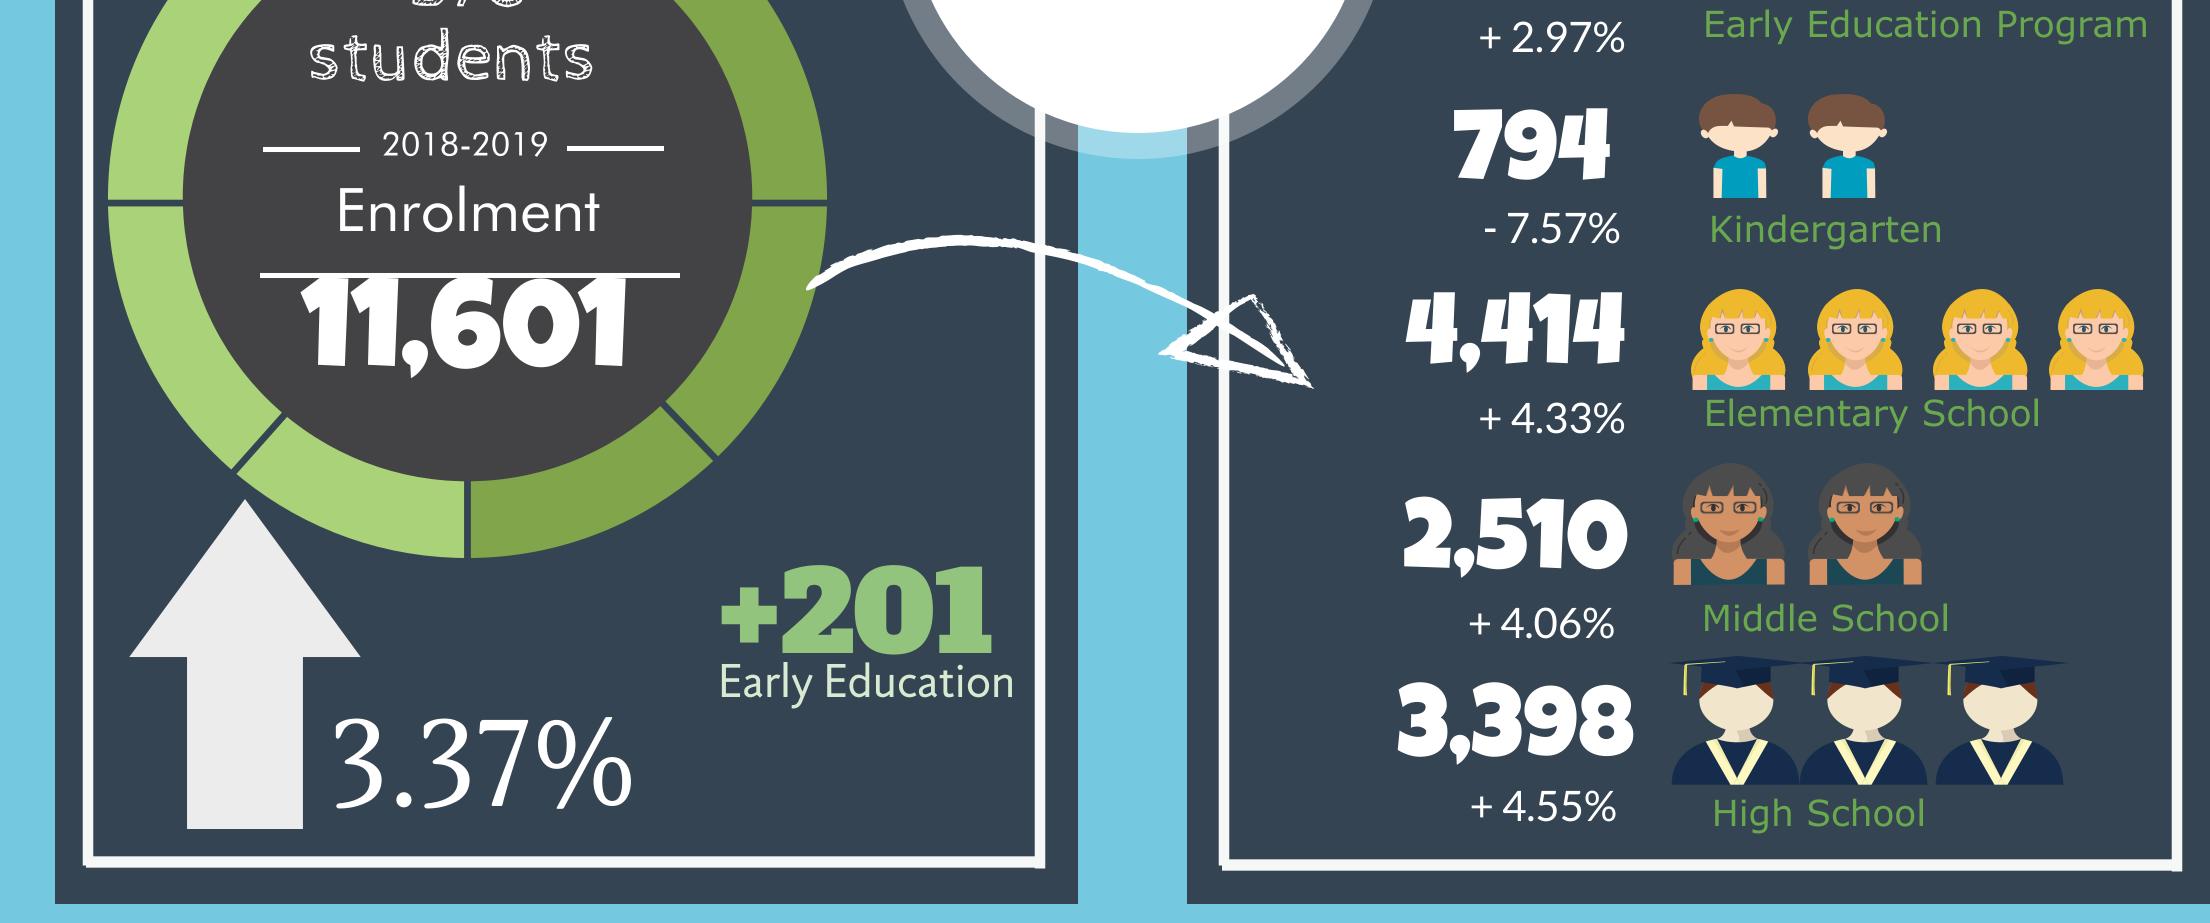

2018-2019 **Enrolment** 485





#### of revenue is for differential needs

## \$765,700

Drawn from Reserves to address Board and School Site Priorities

## **Base Grant** is **59%** of revenue

- Funding \$50,000 for one-time Numeracy Resources and \$50,000 for Grade 3 Spanish Resources

- Funding the Technology Lead Teacher position of \$115,000



# 

Instruction Based Expenditures are:

# **87%** STAFFING

### **13%** Supplies and Services



#### Tacinities 12%

\*Under the 3.6% maximum (approx \$455,300 goes to instruction)

Support Services Expenditures are:

# **35%** STAFFING

**65%** Supplies and Services

#### Note: No