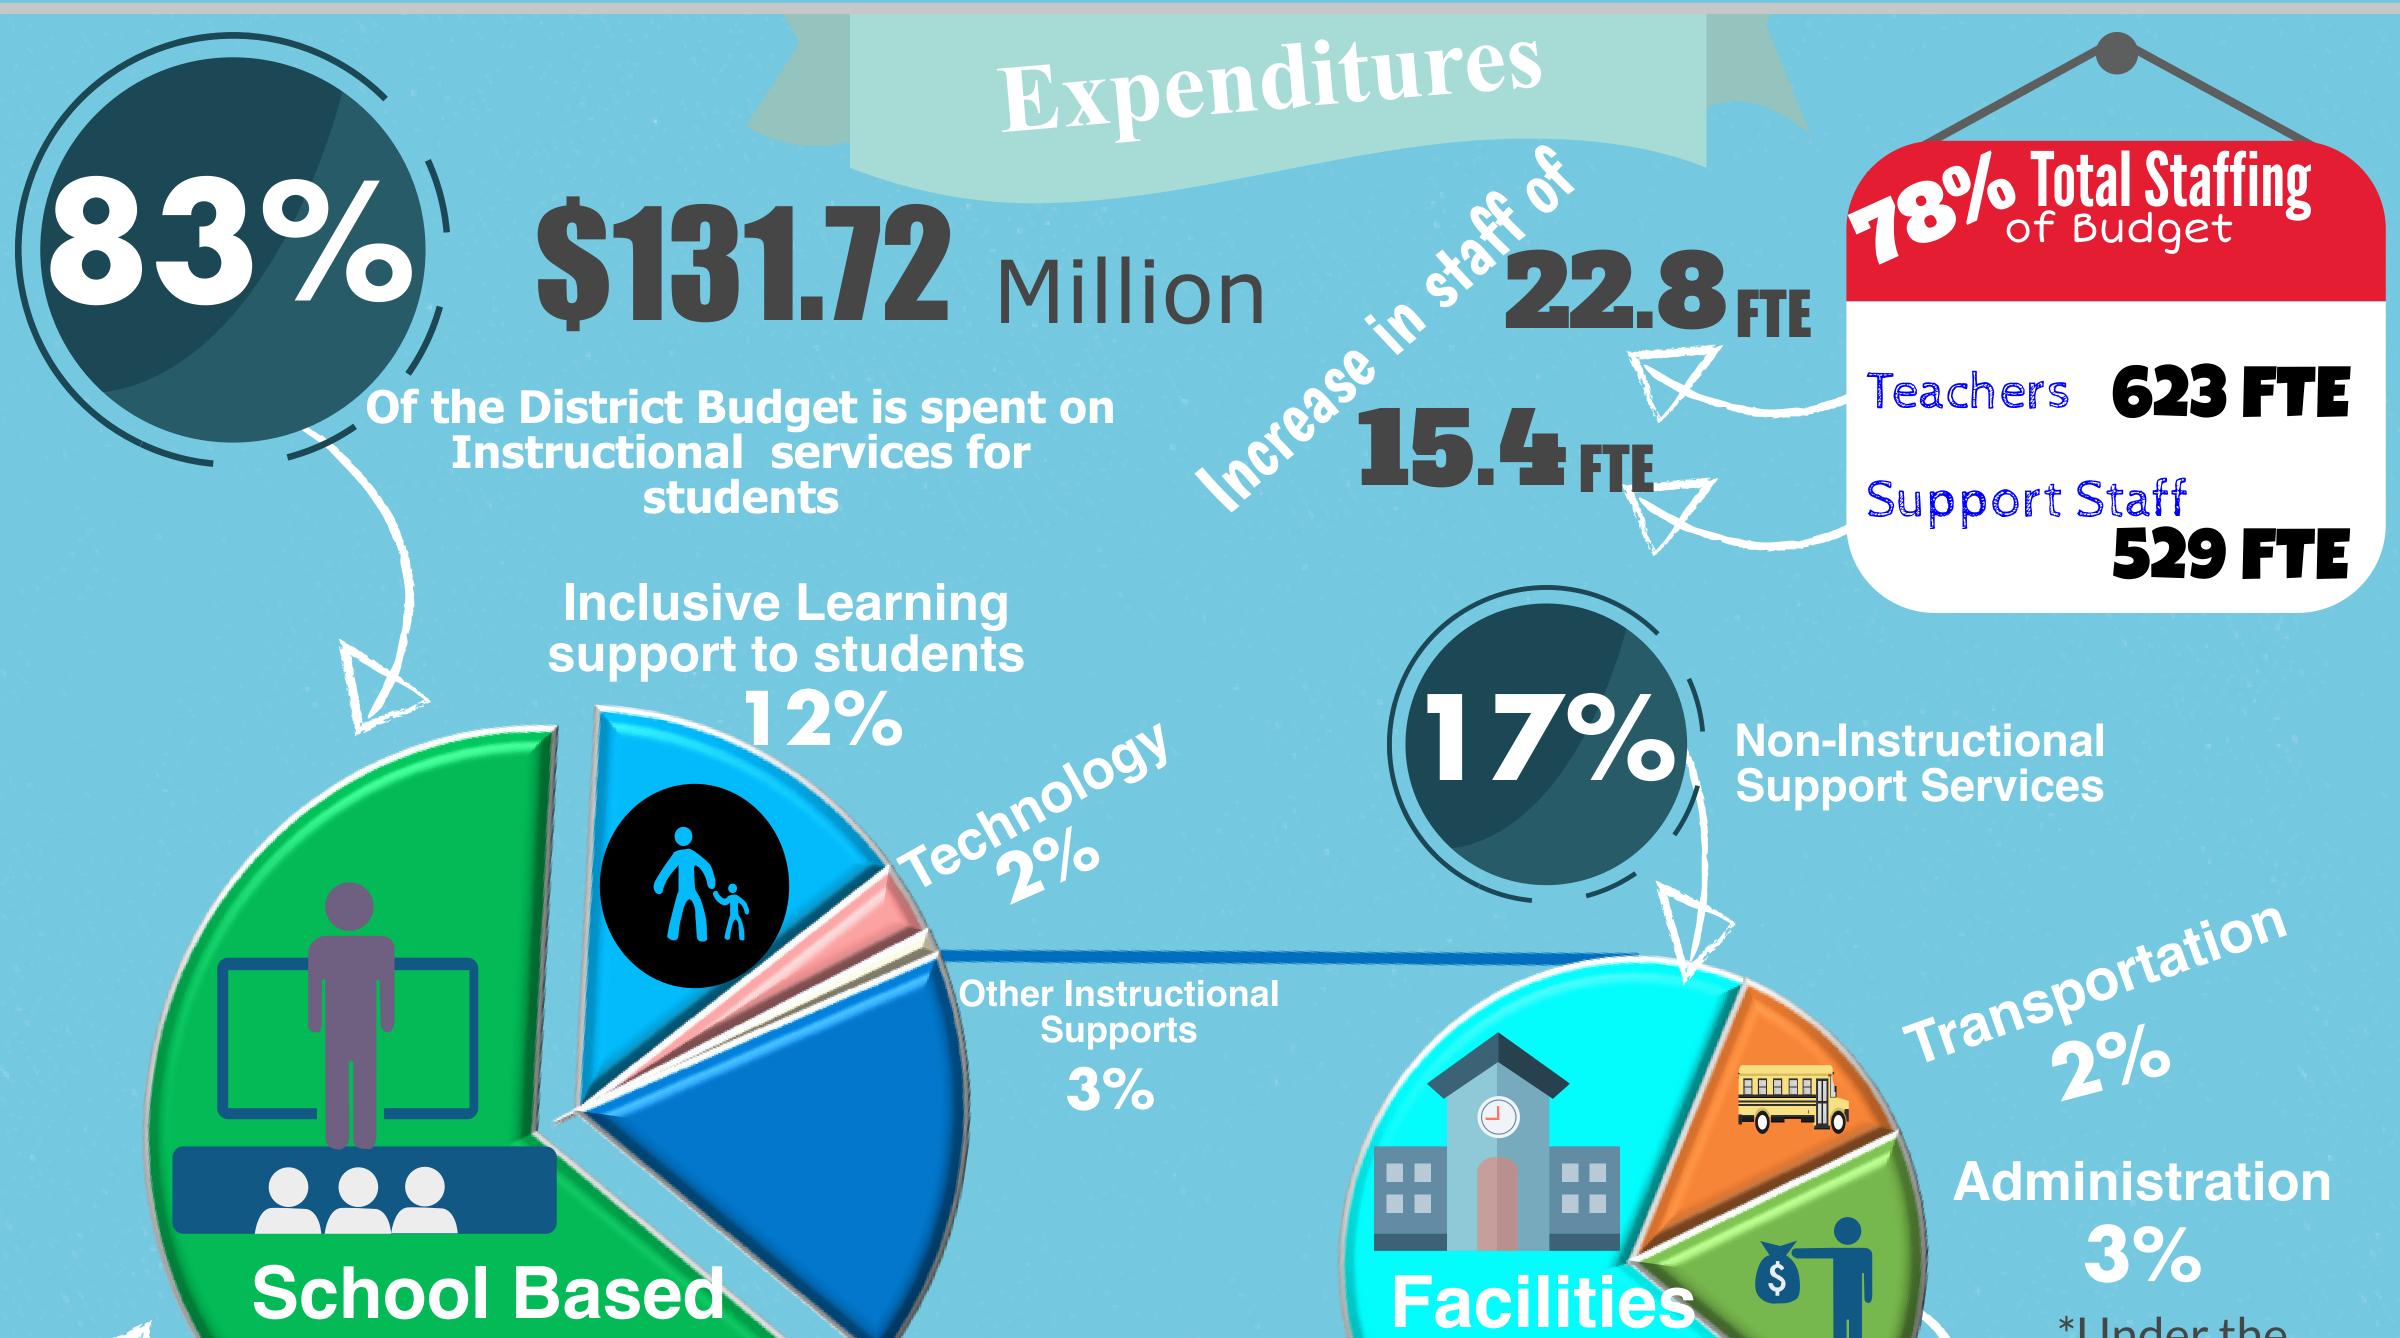

# 

Instruction Based Expenditures are:

# **87%** STAFFING

### **13%** Supplies and Services

#### Tacinities 12%

\*Under the 3.6% maximum (approx \$455,300 goes to instruction)

Support Services Expenditures are:

# **35%** STAFFING

**65%** Supplies and Services