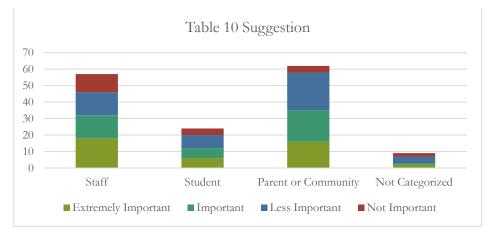

| Table 10 Suggestion | Staff | Student | Parent or<br>Community | Not<br>Categorized |
|---------------------|-------|---------|------------------------|--------------------|
| Extremely Important | 18    | 6       | 16                     | 2                  |
| Important           | 14    | 6       | 19                     | 1                  |
| Less Important      | 14    | 8       | 23                     | 4                  |
| Not Important       | 11    | 4       | 4                      | 2                  |