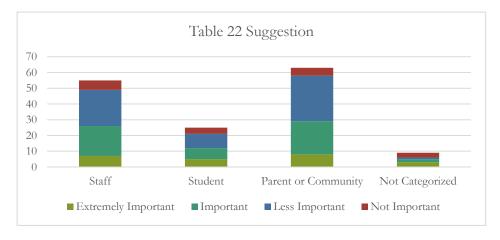

| Table 22 Suggestion | Staff | Student | Parent or<br>Community | Not<br>Categorized |
|---------------------|-------|---------|------------------------|--------------------|
| Extremely Important | 7     | 5       | 8                      | 3                  |
| Important           | 19    | 7       | 21                     | 2                  |
| Less Important      | 23    | 9       | 29                     | 1                  |
| Not Important       | 6     | 4       | 5                      | 3                  |