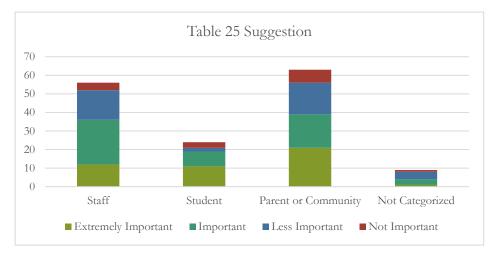

Town Hall 2015

| Table 25 Suggestion | Staff | Student | Parent or<br>Community | Not<br>Categorized |
|---------------------|-------|---------|------------------------|--------------------|
| Extremely Important | 12    | 11      | 21                     | 1                  |
| Important           | 24    | 8       | 18                     | 3                  |
| Less Important      | 16    | 2       | 17                     | 4                  |
| Not Important       | 4     | 3       | 7                      | 1                  |