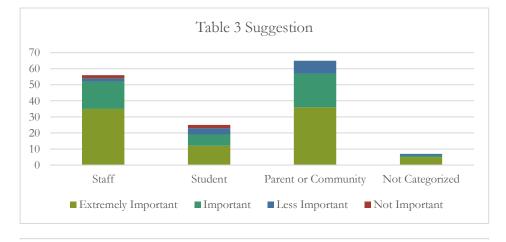

| Table 3 Suggestion  | Staff | Student | Parent or<br>Community | Not<br>Categorized |
|---------------------|-------|---------|------------------------|--------------------|
| Extremely Important | 35    | 12      | 36                     | 5                  |
| Important           | 17    | 7       | 21                     | 1                  |
| Less Important      | 2     | 4       | 8                      | 1                  |
| Not Important       | 2     | 2       | 0                      | 0                  |