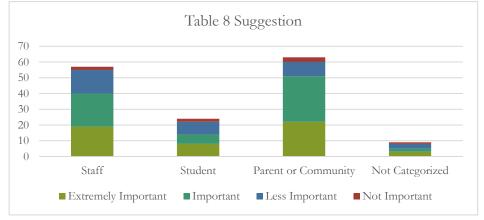

| Table 8 Suggestion  | Staff | Student | Parent or<br>Community | Not<br>Categorized |
|---------------------|-------|---------|------------------------|--------------------|
| Extremely Important | 19    | 8       | 22                     | 3                  |
| Important           | 21    | 6       | 29                     | 2                  |
| Less Important      | 15    | 8       | 9                      | 3                  |
| Not Important       | 2     | 2       | 3                      | 1                  |