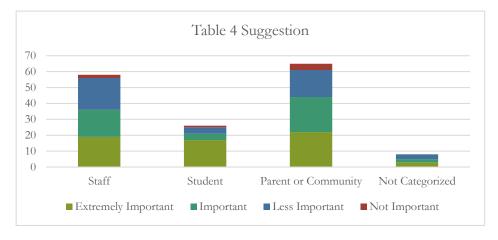

| Table 4 Suggestion  | Staff | Student | Parent or<br>Community | Not<br>Categorized |
|---------------------|-------|---------|------------------------|--------------------|
| Extremely Important | 19    | 17      | 22                     | 3                  |
| Important           | 17    | 4       | 22                     | 2                  |
| Less Important      | 20    | 4       | 17                     | 3                  |
| Not Important       | 2     | 1       | 4                      | 0                  |