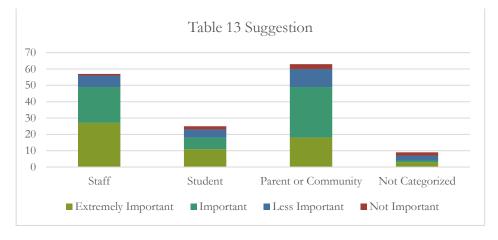

| Table 13 Suggestion | Staff | Student | Parent or<br>Community | Not<br>Categorized |
|---------------------|-------|---------|------------------------|--------------------|
| Extremely Important | 27    | 11      | 18                     | 3                  |
| Important           | 22    | 7       | 31                     | 1                  |
| Less Important      | 7     | 5       | 11                     | 3                  |
| Not Important       | 1     | 2       | 3                      | 2                  |