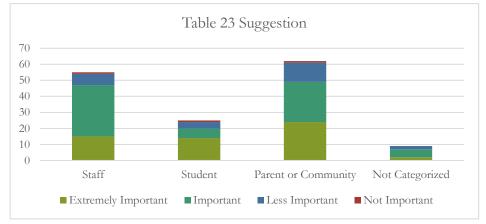

| Table 23 Suggestion | Staff | Student | Parent or<br>Community | Not<br>Categorized |
|---------------------|-------|---------|------------------------|--------------------|
| Extremely Important | 15    | 14      | 24                     | 2                  |
| Important           | 32    | 6       | 25                     | 5                  |
| Less Important      | 7     | 4       | 12                     | 2                  |
| Not Important       | 1     | 1       | 1                      | 0                  |