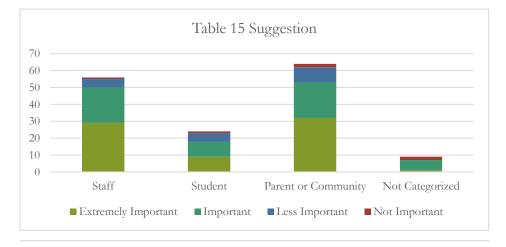

| Table 15 Suggestion | Staff | Student | Parent or<br>Community | Not<br>Categorized |
|---------------------|-------|---------|------------------------|--------------------|
| Extremely Important | 29    | 9       | 32                     | 1                  |
| Important           | 21    | 9       | 21                     | 6                  |
| Less Important      | 5     | 5       | 9                      | 0                  |
| Not Important       | 1     | 1       | 2                      | 2                  |