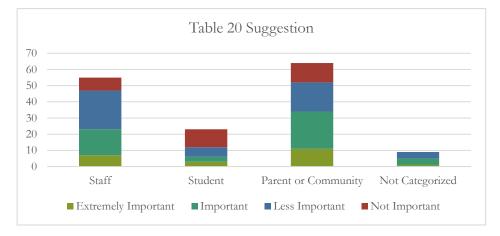

| Table 20 Suggestion | Staff | Student | Parent or<br>Community | Not<br>Categorized |
|---------------------|-------|---------|------------------------|--------------------|
| Extremely Important | 7     | 3       | 11                     | 1                  |
| Important           | 16    | 3       | 23                     | 4                  |
| Less Important      | 24    | 6       | 18                     | 4                  |
| Not Important       | 8     | 11      | 12                     | 0                  |