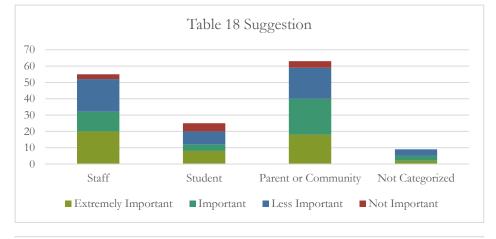

| Table 18 Suggestion | Staff | Student | Parent or<br>Community | Not<br>Categorized |
|---------------------|-------|---------|------------------------|--------------------|
| Extremely Important | 20    | 8       | 18                     | 2                  |
| Important           | 12    | 4       | 22                     | 3                  |
| Less Important      | 20    | 8       | 19                     | 4                  |
| Not Important       | 3     | 5       | 4                      | 0                  |