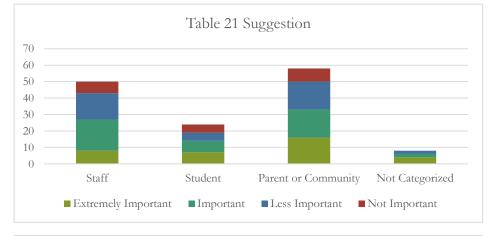

| Table 21 Suggestion | Staff | Student | Parent or<br>Community | Not<br>Categorized |
|---------------------|-------|---------|------------------------|--------------------|
| Extremely Important | 8     | 7       | 16                     | 4                  |
| Important           | 19    | 7       | 17                     | 2                  |
| Less Important      | 16    | 5       | 17                     | 2                  |
| Not Important       | 7     | 5       | 8                      | 0                  |