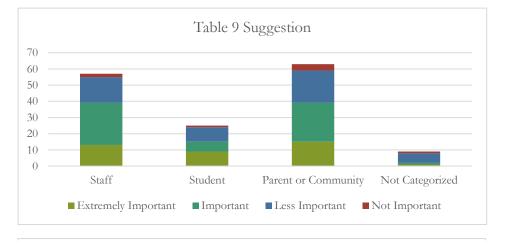

| Table 9 Suggestion  | Staff | Student | Parent or<br>Community | Not<br>Categorized |
|---------------------|-------|---------|------------------------|--------------------|
| Extremely Important | 13    | 9       | 15                     | 1                  |
| Important           | 26    | 6       | 24                     | 1                  |
| Less Important      | 16    | 9       | 20                     | 6                  |
| Not Important       | 2     | 1       | 4                      | 1                  |