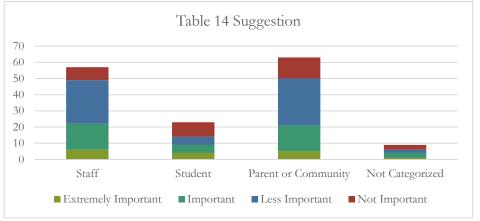

| Table 14 Suggestion | Staff | Student | Parent or<br>Community | Not<br>Categorized |
|---------------------|-------|---------|------------------------|--------------------|
| Extremely Important | 6     | 4       | 5                      | 1                  |
| Important           | 16    | 5       | 16                     | 3                  |
| Less Important      | 27    | 5       | 29                     | 2                  |
| Not Important       | 8     | 9       | 13                     | 3                  |