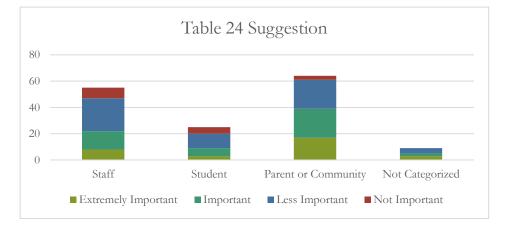

| Table 24 Suggestion | Staff | Student | Parent or<br>Community | Not<br>Categorized |
|---------------------|-------|---------|------------------------|--------------------|
| Extremely Important | 8     | 3       | 17                     | 3                  |
| Important           | 14    | 6       | 22                     | 2                  |
| Less Important      | 25    | 11      | 22                     | 4                  |
| Not Important       | 8     | 5       | 3                      | 0                  |