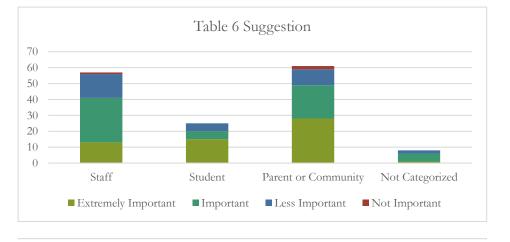

| Table 6 Suggestion  | Staff | Student | Parent or<br>Community | Not<br>Categorized |
|---------------------|-------|---------|------------------------|--------------------|
| Extremely Important | 13    | 15      | 28                     | 1                  |
| Important           | 28    | 5       | 21                     | 5                  |
| Less Important      | 15    | 5       | 10                     | 2                  |
| Not Important       | 1     | 0       | 2                      | 0                  |