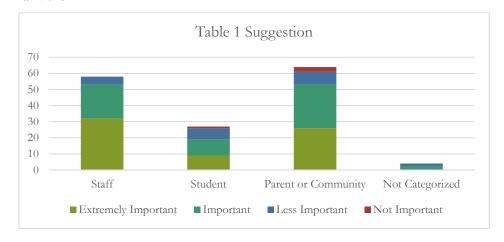

| Table 1 Suggestion  | Staff | Student | Parent or Community | Not<br>Categorized |
|---------------------|-------|---------|---------------------|--------------------|
| Extremely Important | 32    | 9       | 26                  | 0                  |
| Important           | 21    | 10      | 27                  | 2                  |
| Less Important      | 5     | 7       | 8                   | 2                  |
| Not Important       | 0     | 1       | 3                   | 0                  |