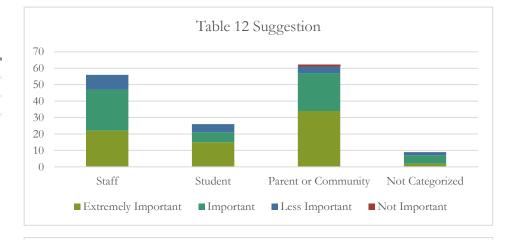

| Table 12 Suggestion | Staff | Student | Parent or<br>Community | Not<br>Categorized |
|---------------------|-------|---------|------------------------|--------------------|
| Extremely Important | 22    | 15      | 34                     | 2                  |
| Important           | 25    | 6       | 23                     | 5                  |
| Less Important      | 9     | 5       | 4                      | 2                  |
| Not Important       | 0     | 0       | 1                      | 0                  |