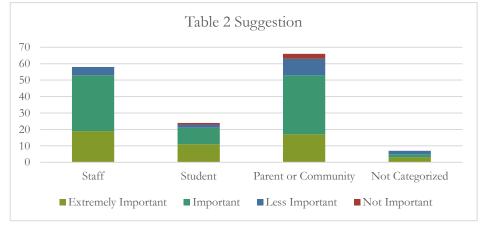

| Table 2 Suggestion         | Staff | Student | Parent or<br>Community | Not<br>Categorized |
|----------------------------|-------|---------|------------------------|--------------------|
| <b>Extremely Important</b> | 19    | 11      | 17                     | 3                  |
| Important                  | 34    | 10      | 36                     | 2                  |
| Less Important             | 5     | 2       | 10                     | 2                  |
| Not Important              | 0     | 1       | 3                      | 0                  |