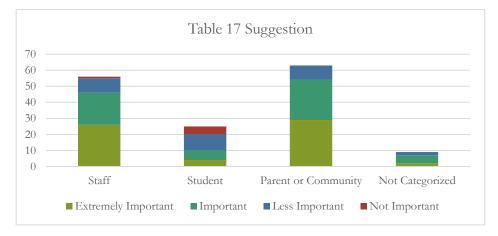

| Table 17 Suggestion | Staff | Student | Parent or<br>Community | Not<br>Categorized |
|---------------------|-------|---------|------------------------|--------------------|
| Extremely Important | 26    | 4       | 29                     | 2                  |
| Important           | 20    | 6       | 25                     | 5                  |
| Less Important      | 9     | 10      | 9                      | 2                  |
| Not Important       | 1     | 5       | 0                      | 0                  |