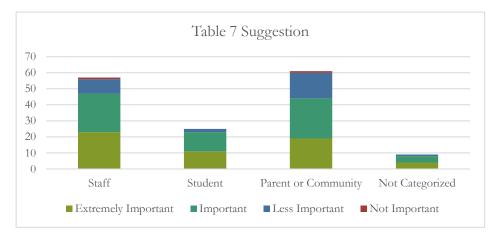

| Table 7 Suggestion  | Staff | Student | Parent or<br>Community | Not<br>Categorized |
|---------------------|-------|---------|------------------------|--------------------|
| Extremely Important | 23    | 11      | 19                     | 4                  |
| Important           | 24    | 12      | 25                     | 4                  |
| Less Important      | 9     | 2       | 16                     | 1                  |
| Not Important       | 1     | 0       | 1                      | 0                  |