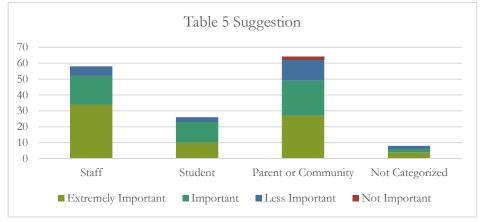

| Table 5 Suggestion  | Staff | Student | Parent or<br>Community | Not<br>Categorized |
|---------------------|-------|---------|------------------------|--------------------|
| Extremely Important | 34    | 10      | 27                     | 4                  |
| Important           | 18    | 13      | 22                     | 2                  |
| Less Important      | 6     | 3       | 13                     | 2                  |
| Not Important       | 0     | 0       | 2                      | 0                  |