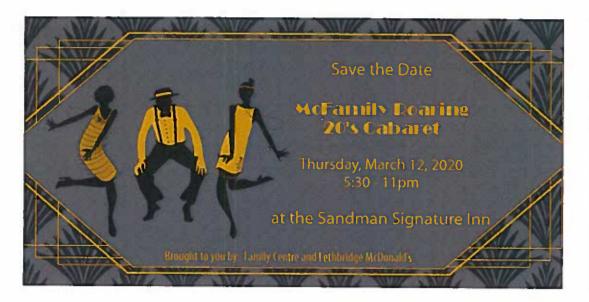

Your Tickets for McFamily Roaring 20's Cabaret

84197030585-1259576091-ticket.pdf

Jan Foster

Donna Hunt

\$86.87

\$ 86.87

Thurs, Mar 12th

Fundraiser.

# LeeAnne, you're good to go

Keep your tickets handy

Get the app

McFamily Roaring 20's Cabaret

- 2 x Tickets
  Order total: \$173.74
- U Thursday, 12 March 2020 from 5:30 PM to 11:00 PM (MDT)

  Add to Google Outlook iCal Yahoo
- Sandman Signature Inn and Conference Centre
  320 Scenic Drive South
  Lethbridge, AB T1J 4B4
  Canada
  (View on map)

# **McFamily Roaring 20's Cabaret**

Valentine's Special (General Admission) \$86.87

Sandman Signature Inn and Conference Centre, 320 Scenic Drive South, Lethbridge, AB T1J 4B4, Canada

Thursday, 12 March 2020 from 5:30 PM to 11:00 PM (MDT)