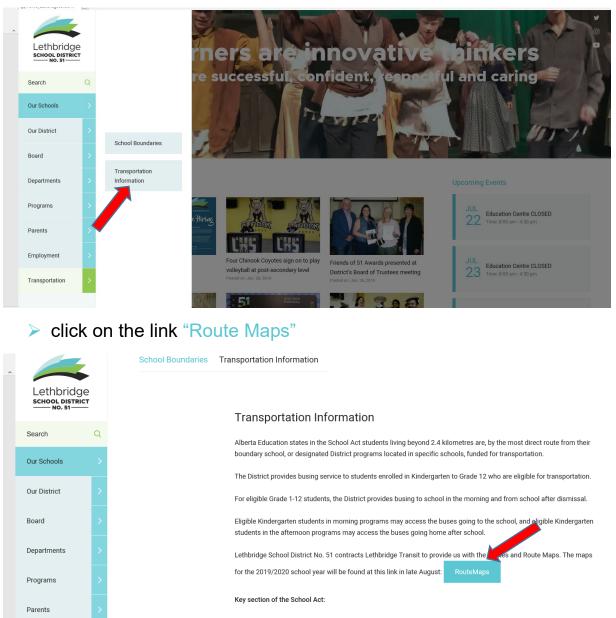

## How to find Bus Routes and Maps

## Go to www.lethsd.ab.ca

Employment

Transportation

## > click on Transportation > click on Transportation Information

Excerpts from Section 51:

(1) Subject to the regulations, a Board shall provide for the transportation of a student to and from the site of the school in which the Board has enrolled the student, if the students resides at the distance from the site of that school to be determined by the regulations, with the attendance area established by the Board, and within the boundaries of the district or division.