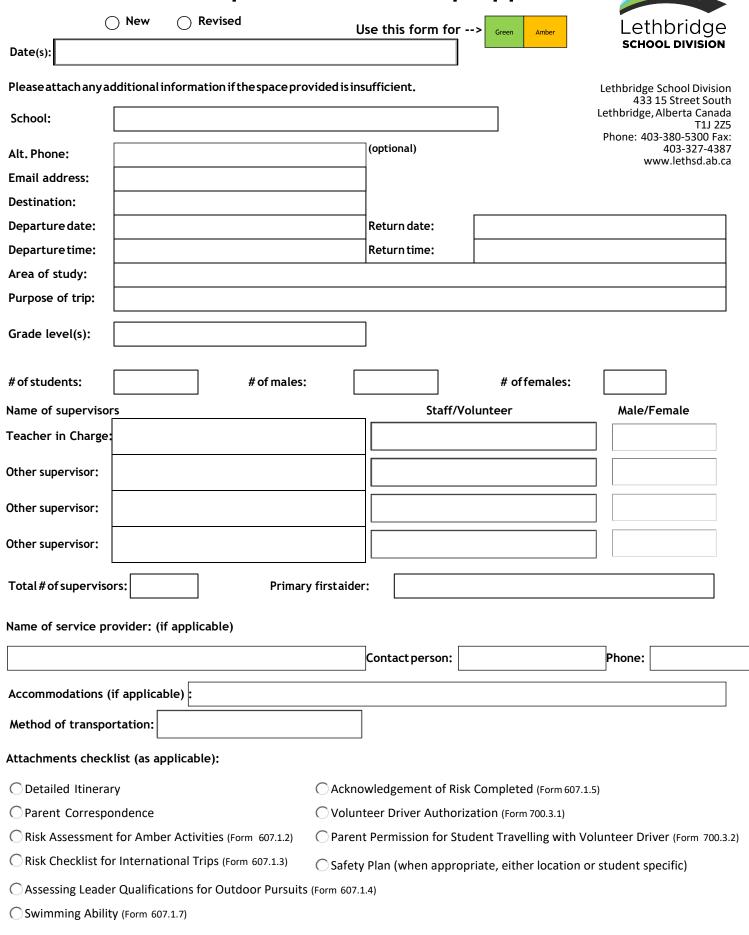

## Form 607.1.1 Request for Field Trip Approval



○ Yes ○ No

Equal access for all students assured:

## Form 607.1.1 Request for Field Trip Approval (Continued)

Educational value and cost of activity

| What are the educational/social/recreational goals of the trip?                                                                                    |
|----------------------------------------------------------------------------------------------------------------------------------------------------|
|                                                                                                                                                    |
|                                                                                                                                                    |
|